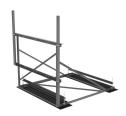

# Non-Penetrating Roof Frame, 7 ft face, two 3-1/2 in OD x 72 in pipes

# General Specifications

**Mounting** Non-penetrating

**Note** Four 96 in x 18 in panel antennas per sector

Pipe, quantity 2

#### Dimensions

**Height** 1,828.8 mm | 72 in

**Face Width** 2.134 m | 7 ft

**Width** 2,133.6 mm | 84 in

**Length** 2.53 m | 8.3 ft

 Pipe Length
 1,828.8 mm | 72 in

 Pipe Outer Diameter
 88.9 mm | 3.5 in