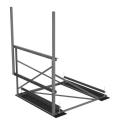

# Non-Penetrating Roof Frame, 7 ft face, two 3-1/2 in OD x 96 in pipes

## General Specifications

**Mounting** Non-penetrating

**Note** Four 96 in x 18 in panel antennas per sector

Pipe, quantity 2

#### Dimensions

**Height** 2,438.4 mm | 96 in

**Face Width** 2.134 m | 7 ft

**Width** 2,133.6 mm | 84 in

**Length** 2.53 m | 8.3 ft

 Pipe Length
 2,438.4 mm | 96 in

 Pipe Outer Diameter
 88.9 mm | 3.5 in