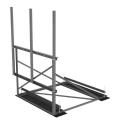

# Non-Penetrating Roof Frame, 7 ft face, three 3-1/2 in OD x 96 in pipes

## General Specifications

**Mounting** Non-penetrating

**Note** Four 96 in x 18 in panel antennas per sector

Pipe, quantity 3

#### **Dimensions**

**Height** 2,438.4 mm | 96 in

**Face Width** 2.134 m | 7 ft

**Width** 2,133.6 mm | 84 in

**Length** 2.53 m | 8.3 ft

 Pipe Length
 2,438.4 mm | 96 in

 Pipe Outer Diameter
 88.9 mm | 3.5 in