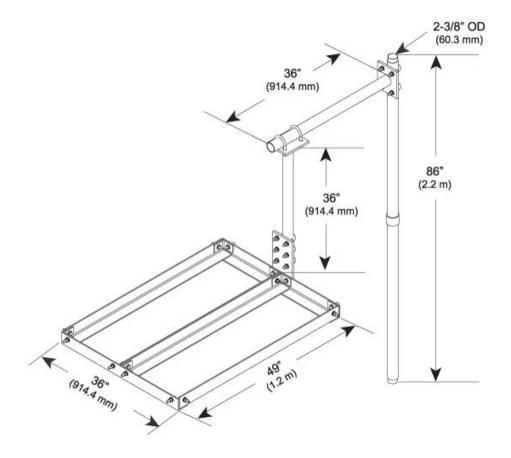

### General Specifications

| Mounting       | Non-penetrating    |
|----------------|--------------------|
| Pipe, quantity | 1                  |
| Dimensions     |                    |
| Height         | 2,184.4 mm   86 in |
| Width          | 914.4 mm   36 in   |
| Length         | 1.25 m   4.1 ft    |
| Pipe Length    | 2,184.4 mm   86 in |

Pipe Outer Diameter60.96 mm | 2.4 in

Page 1 of 3

©2025 ANDREW, an Amphenol company. All rights reserved. Amphenol and ANDREW are registered trademarks of Amphenol and/or its affiliates in the U.S. and other countries. All product names, trademarks and registered trademarks are property of their respective owners. Revised: March 12, 2025

### Outline Drawing