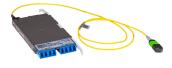

## PPLAQXDLCMPD

Propel ULL Multimode OM4 Cabled Module, 1x12 duplex LC Propel module on End A to 1x12f MPO/UPC non-pinned on End B, 12 fiber Plenum Patchcord, Method A

- This component requires 3 of the 12 lanes on the Propel Panel blade
- Ultra-low loss (ULL) with Method A polarity
- End A module can be installed from rear of panel
- Serialized QR code provides easy access to factory optical test results

# PPLAQXDLCMPD