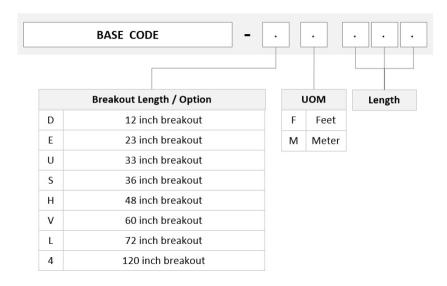

## Ordering Tree

#### **Dimensions**

 Height
 11 mm | 0.433 in

 Width
 131 mm | 5.157 in

 Depth
 170 mm | 6.693 in

**Breakout Length, end B** 12 in | 120 in | 33 in | 36 in | 48 in | 60 in | 72 in

Cable Assembly Length Range (m) 1 - 400 Cable Assembly Length Range (ft) 2 - 999