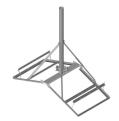

## RT-PM-B

Non-Penetrating Peak Roof Frame for 2 3/8 in to 4 1/2 in OD pipe, pipe not included

#### Dimensions

 Height
 965.2 mm | 38 in

 Width
 889 mm | 35 in

 Length
 1.219 m | 4 ft

**Pipe Outer Diameter** 114.3 mm | 4.5 in | 60.96 mm | 2.4 in | 73.66 mm | 2.9 in | 88.9 mm | 3.5 in