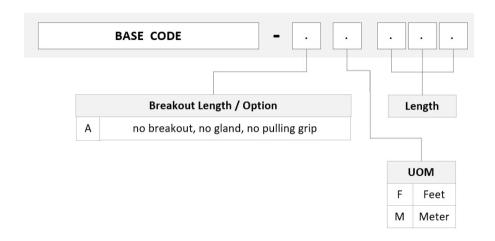

Ordering Note For lengths greater than 999 ft (304 m), orders must be in meters | Maximum length is

400 meters

#### Ordering Tree