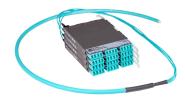

# **PPLUGVDLCUCM**

Propel ULL Multimode OM5 Cabled Module, 12x12 duplex LC Propel module on End A to Stub on End B, 144 fiber Plenum Trunk, Method B Enhanced

- This component requires 3 of the 12 lanes on the Propel Panel blade
- Ultra-low loss (ULL) with Method B Enhanced polarity
- End A module can be installed from rear of panel
- Serialized QR code provides easy access to factory optical test results

#### General Specifications

**Configuration Type** PROPEL Module to Stub

Cable Color Lime green

Cable Type Trunk Cable - Plenum

Interface, front LC/UPC

Interface Feature, front Duplex | Shuttered

Interface Color, front Lime green

Interface, rearStubModule Size, end A12 fiberModule Quantity, end A12

Polarity Method B Enhanced (ULL)

Total Fibers, quantity 144

Total Ports, quantity, front 72

**Dimensions** 

**Height** 11 mm | 0.433 in