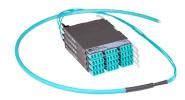

## **PPLUGVRLCUCM**

Propel ULL Multimode OM5 Cabled Module, 9x16 duplex LC Propel module on End A to Stub on End B, 144 fiber Plenum Trunk, Method B Enhanced

- This component requires 4 of the 12 lanes on the Propel Panel blade
- Ultra-low loss (ULL) with Method B Enhanced polarity
- End A module can be installed from rear of panel
- Serialized QR code provides easy access to factory optical test results

Interface, rearStubModule Size, end A16 fiber

Module Quantity, end A 9

Polarity Method B Enhanced (ULL)

Total Fibers, quantity 144

Total Ports, quantity, front 72

**Dimensions** 

**Height** 11 mm | 0.433 in