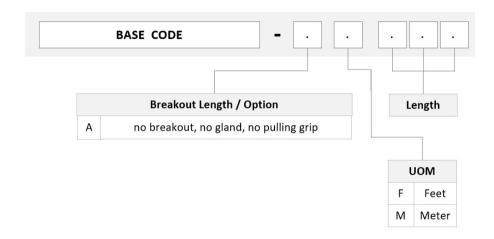

Ordering Note For lengths greater than 999 ft (304 m), orders must be in meters | Maximum length is

400 meters

# **PPLUGVRLCUCS**

**Width** 65 mm | 2.559 in

**Depth** 170 mm | 6.693 in

**Breakout Length, end B** 0 in

Cable Assembly Length Range (m) 1 - 400

Cable Assembly Length Range (ft) 2 - 999

#### Ordering Tree