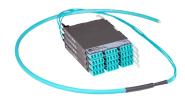

# **PPLUGVRLCUCS**

Propel ULL Multimode OM5 Cabled Module, 2x16 duplex LC Propel module on End A to Stub on End B, 32 fiber Plenum Trunk, Method B Enhanced

- This component requires 4 of the 12 lanes on the Propel Panel blade
- Ultra-low loss (ULL) with Method B Enhanced polarity
- End A module can be installed from rear of panel
- Serialized QR code provides easy access to factory optical test results

#### General Specifications

**Configuration Type** PROPEL Module to Stub

Cable Color Lime green

Cable Type Trunk Cable - Plenum

Interface, front LC/UPC

Interface Feature, front Duplex | Shuttered

Interface Color, front Lime green

Interface, rearStubModule Size, end A16 fiber

Module Quantity, end A 2

Polarity Method B Enhanced (ULL)

Total Fibers, quantity 32

Total Ports, quantity, front 16

**Dimensions** 

**Height** 11 mm | 0.433 in

COMMSC PE°