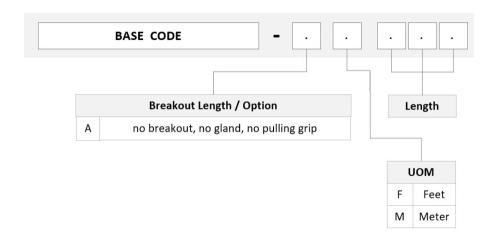

#### Ordering Tree

Ordering Note For lengths greater than 999 ft (304 m), orders must be in meters | Maximum length is

400 meters