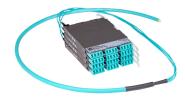

## **PPLUGVRLCUCU**

Propel ULL Multimode OM5 Cabled Module, 4x16 duplex LC Propel module on End A to Stub on End B, 64 fiber Plenum Trunk, Method B Enhanced

- This component requires 4 of the 12 lanes on the Propel Panel blade
- Ultra-low loss (ULL) with Method B Enhanced polarity
- End A module can be installed from rear of panel
- Serialized QR code provides easy access to factory optical test results

#### General Specifications

**Configuration Type** PROPEL Module to Stub

Cable Color Lime green

Cable Type Trunk Cable - Plenum

Interface, front LC/UPC

Interface Feature, front Duplex | Shuttered

Interface Color, front Lime green

Interface, rearStubModule Size, end A16 fiber

Module Quantity, end A 4

Polarity Method B Enhanced (ULL)

Total Fibers, quantity 64

Total Ports, quantity, front 32

**Dimensions** 

**Height** 11 mm | 0.433 in

**COMMSCOPE®** 

# **PPLUGVRLCUCU**

**Width** 65 mm | 2.559 in

**Depth** 170 mm | 6.693 in

**Breakout Length, end B** 0 in

Cable Assembly Length Range (m) 1 - 400

Cable Assembly Length Range (ft) 2 - 999