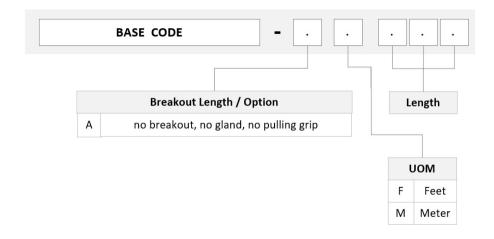

eries PPL

Ordering Note Modules with patch cord cable are single subunit, and have no additional outer jacket

### General Specifications

Configuration Type PROPEL Module to Stub

Cable Color Aqua

**Cable Type** Patch cord Plenum

Interface, front LC/UPC

Interface Feature, front Duplex | Shuttered

Interface Color, frontAquaInterface, rearStubModule Size, end A16 fiberModule Size, end B16 fiber

Module Quantity, end A

Module Quantity, end B

Polarity Method B Enhanced (ULL)

Total Fibers, quantity 16

Total Ports, quantity, front 8



# **PPLUQXRLCUCR**

### **Dimensions**

 Height
 11 mm | 0.433 in

 Width
 131 mm | 5.157 in

 Depth
 170 mm | 6.693 in

**Breakout Length, end B** 0 in

Cable Assembly Length Range (m) 1 - 400 Cable Assembly Length Range (ft) 2 - 999

## Ordering Tree



## Optical Specifications

**Fiber Mode** Multimode

Fiber Type OM4
Insertion Loss, maximum 0.35 dB

### **Environmental Specifications**

**Qualification Standards** IEC 61753-1 | TIA-568.3-D

Safety Standard c-UL-us

Packaging and Weights

Packaging quantity 1

Regulatory Compliance/Certifications



# **PPLUQXRLCUCR**

#### Agency Classification

CHINA-ROHS Above maximum concentration value

ROHS Compliant/Exempted UK-ROHS Compliant/Exempted



### Included Products

760250997 – Fiber indoor cable, LazrSPEED® Plenum MPO Light Duty for Patchcords, 16 fiber, Multimode P-016-MP-5K-F30AQ OM4, Feet jacket marking, Aqua jacket color