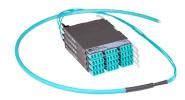

## **PPLUQXRLCUCR**

Propel ULL Multimode OM4 Cabled Module, 1x16 duplex LC Propel module on End A to Stub on End B, 16 fiber Plenum Patchcord, Method B Enhanced

- This component requires 4 of the 12 lanes on the Propel Panel blade
- Ultra-low loss (ULL) with Method B Enhanced polarity
- End A module can be installed from rear of panel
- Serialized QR code provides easy access to factory optical test results

### General Specifications

Configuration Type PROPEL Module to Stub

Cable Color Aqua

**Cable Type** Patch cord Plenum

Interface, front LC/UPC

Interface Feature, front Duplex | Shuttered

Interface Color, frontAquaInterface, rearStubModule Size, end A16 fiberModule Size, end B16 fiber

Module Quantity, end A

Module Quantity, end B

Polarity Method B Enhanced (ULL)

Total Fibers, quantity 16

Total Ports, quantity, front 8