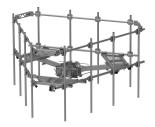

## MC-CP14M-12-96-J

3-Sector Adjustable Monopole Co-location Platform Kit, 15 in to 50 in OD, 14 ft 6 in face, includes twelve 96 in pipes

### General Specifications

**Mounting** Monopole, 381–1270 mm (15–50 in) OD

Pipe, quantity 12
Sectors, quantity 3

#### **Dimensions**

 Height
 2,438.4 mm | 96 in

 Face Width
 4.42 m | 14.5 ft

 Width
 4,419.6 mm | 174 in

 Pipe Length
 2,438.4 mm | 96 in

 Face Support Pipe Diameter
 73.152 mm | 2.88 in

 Mounting Diameter, maximum
 1270 mm | 50 in

## Packaging and Weights

Included Plain end pipes (12) | Platform | Rail | Ring mount

60.452 mm | 2.38 in

Packaging quantity 1

COMMSCOPE®