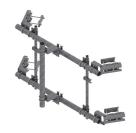

## TF-ML4S2-8

Tower Face Mount with dual 8 ft  $\times$  4-1/2 in OD face pipe supports, includes pipe

## **Product Classification**

**Product Type** Tower face mount

General Specifications

Mounting Angle 60°, 203.2 mm (8 in) | Angle 90°, 152.4 mm (6 in) | Straight or tapered legs up to 203.2

mm (8 in) OD

Pipe, quantity

Tower Taper Non-tapered | Tapered

**Dimensions** 

**Height** 2,438.4 mm | 96 in

**Face Width** 2.438 m | 8 ft

**Width** 2,438.4 mm | 96 in

**Length** 304.8 mm | 12 in

**Pipe Length** 2,438.4 mm | 96 in

Face Support Pipe Diameter 114.3 mm | 4.5 in

**Mounting Diameter, maximum** 203.2 mm | 8 in

**Mounting Diameter, minimum** 0 mm | 0 in

Pipe Outer Diameter 114.3 mm | 4.5 in

Material Specifications

Material Type Hot dip galvanized steel

Mechanical Specifications