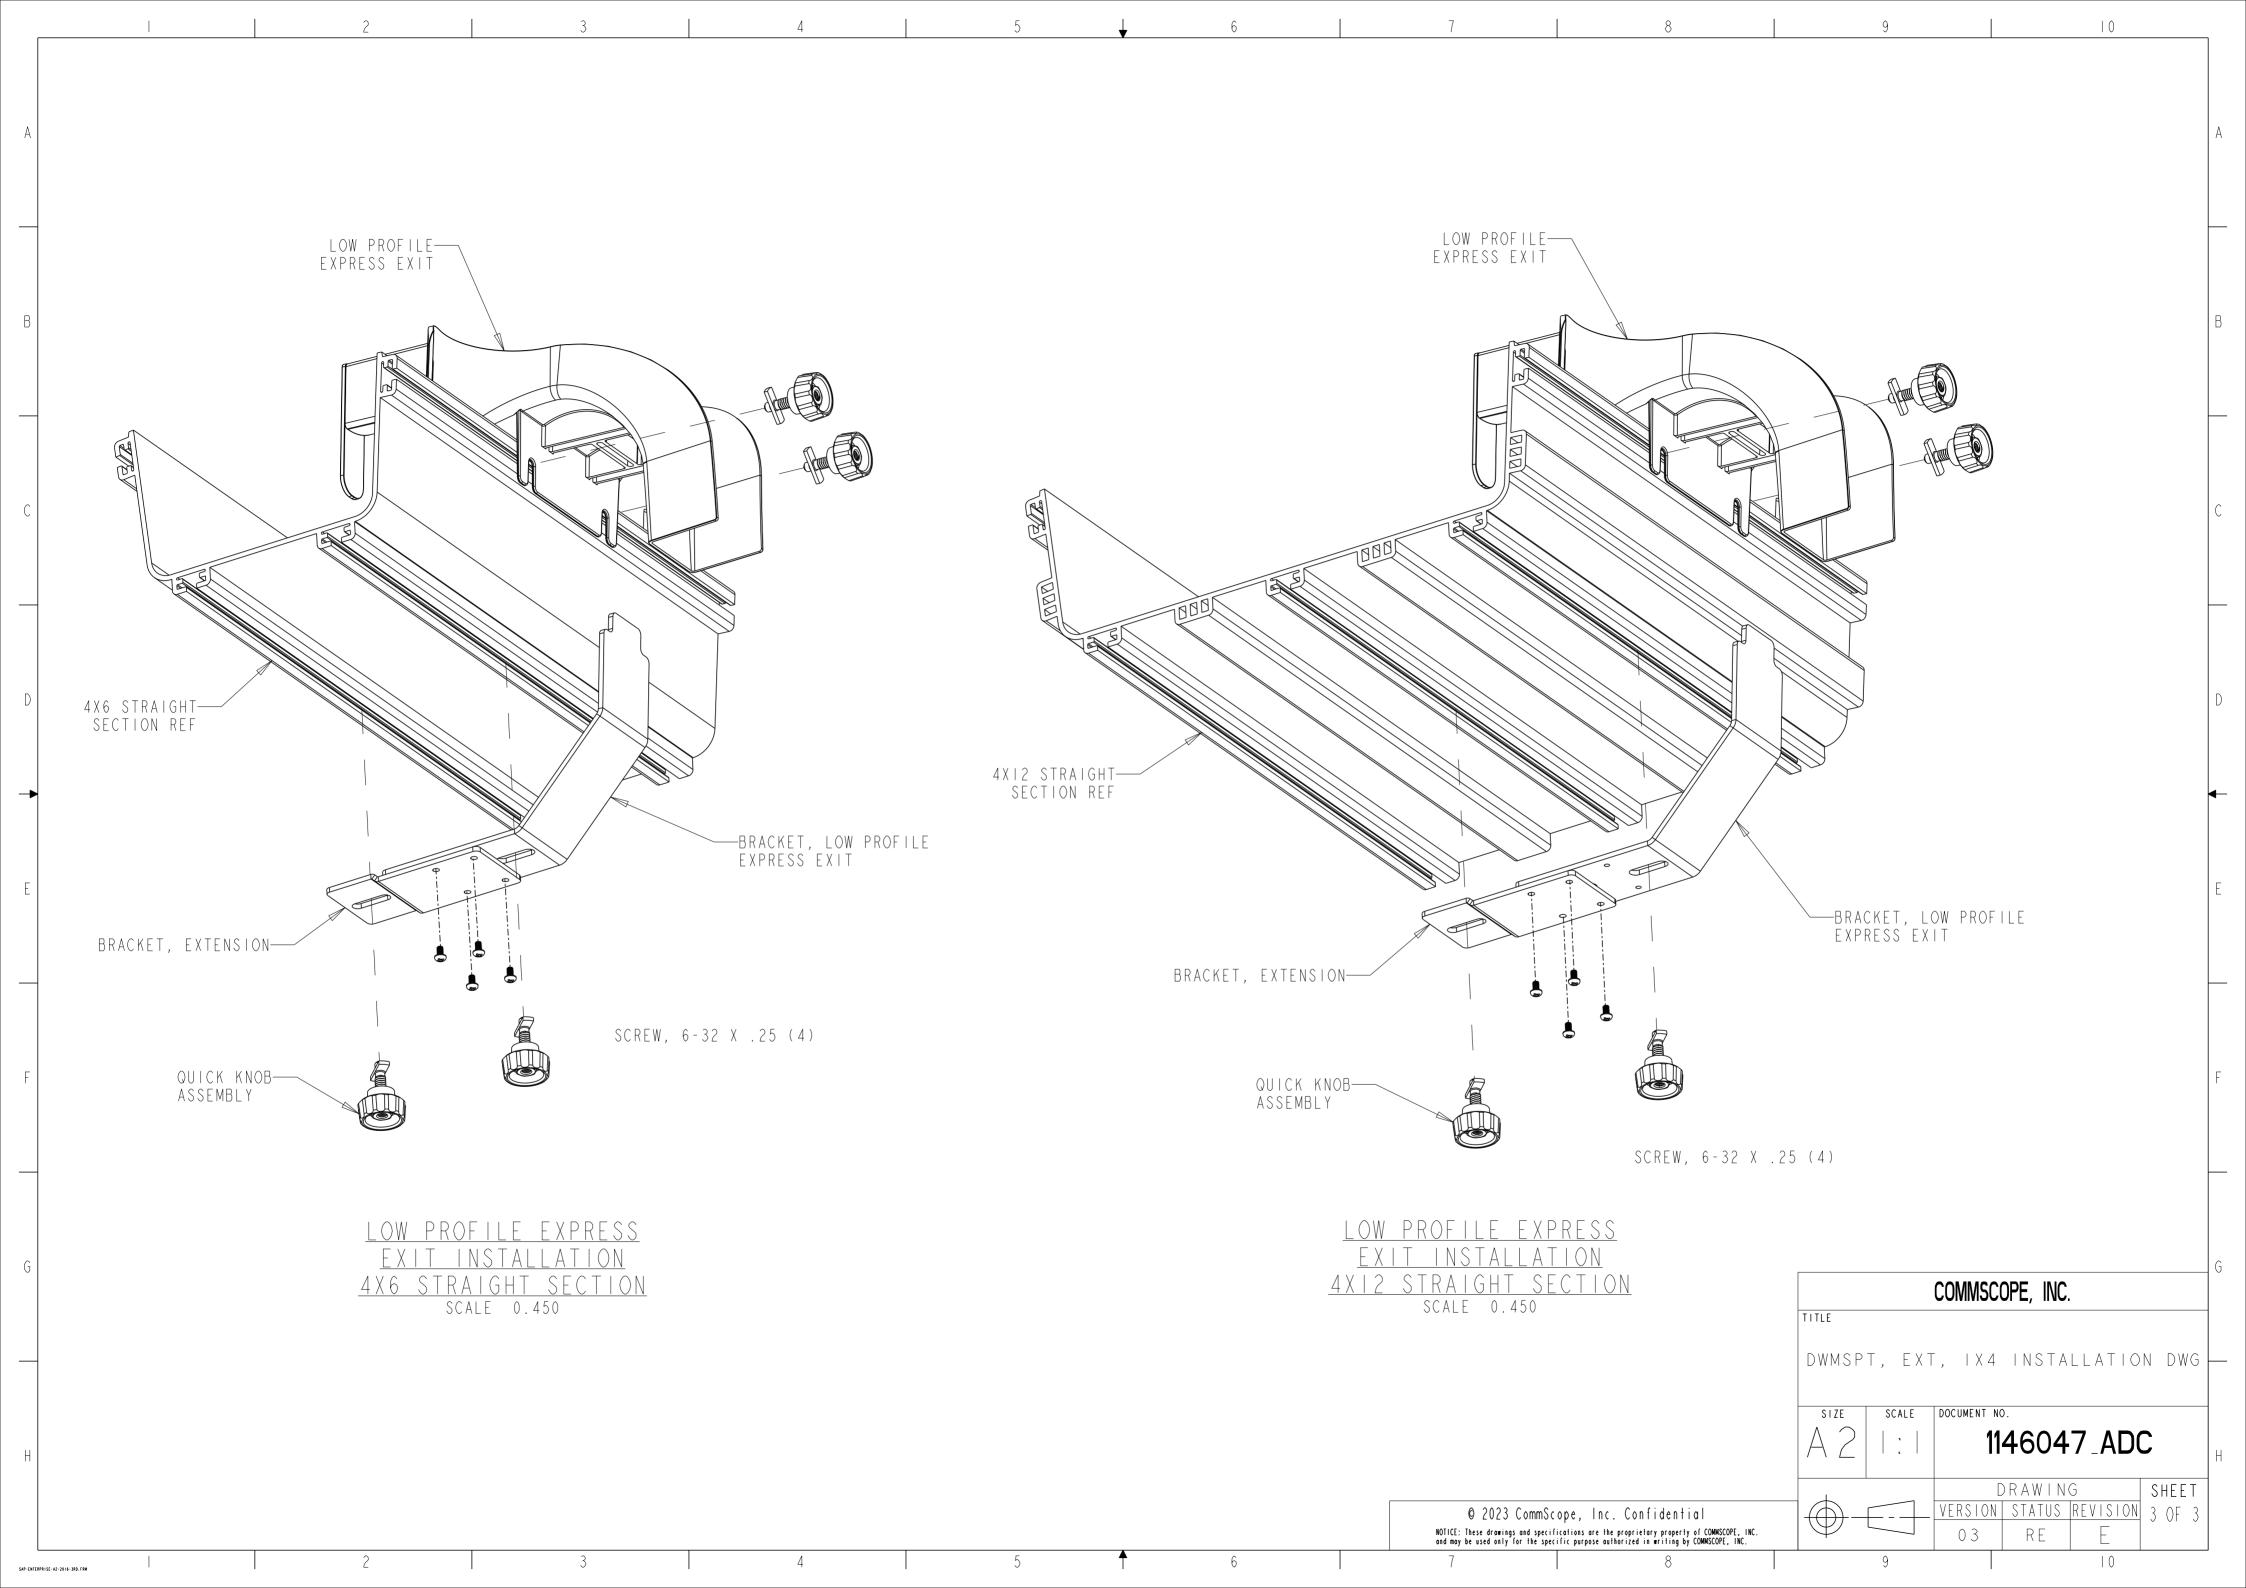

3

4

5

Ť

PARTS LIST DESCRIPTION QTY LOW PROFILE EXPRESS EXIT COVER, LOW PROFILE EXPRESS EXIT BRACKET, FIBER RETAINING 2 BRACKET, LOW PROFILE EXPRESS EXIT BRACKET, EXTENSION QUICK KNOB ASSEMBLY 4 SCREW, 6-32 X .25 4

2

G

SAP-ENTERPRISE-A2-2016-3RD, FRM

|           |                                                                                                                                                                                                                                                  | · · · · · · · · · · · · · · · · · · · |
|-----------|--------------------------------------------------------------------------------------------------------------------------------------------------------------------------------------------------------------------------------------------------|---------------------------------------|
| А         | STRAIGHT SECTION REF                                                                                                                                                                                                                             | LOW PROFILE I                         |
|           |                                                                                                                                                                                                                                                  |                                       |
|           | T-SLOT                                                                                                                                                                                                                                           | T                                     |
| В         |                                                                                                                                                                                                                                                  |                                       |
|           |                                                                                                                                                                                                                                                  |                                       |
|           | BRACKET                                                                                                                                                                                                                                          |                                       |
| С         |                                                                                                                                                                                                                                                  |                                       |
|           | QUICK KNOB                                                                                                                                                                                                                                       |                                       |
|           | ASSEMBLY                                                                                                                                                                                                                                         |                                       |
| D         |                                                                                                                                                                                                                                                  | 4X4 STRAIGHT SECTION REF —— /         |
| U         |                                                                                                                                                                                                                                                  |                                       |
| ->        |                                                                                                                                                                                                                                                  |                                       |
|           |                                                                                                                                                                                                                                                  |                                       |
| E         |                                                                                                                                                                                                                                                  |                                       |
|           |                                                                                                                                                                                                                                                  |                                       |
|           |                                                                                                                                                                                                                                                  | QUICK KNOW ASEMBLY (4)                |
| F         |                                                                                                                                                                                                                                                  |                                       |
|           | INSTALLATION INSTRUCTIONS:<br>I. PLACE LOW PROFILE EXPRESS EXIT ON STRAIGHT SECTION AS SHOWN.                                                                                                                                                    |                                       |
|           | 2. LIFT ONE END OF LOW PROFILE EXPRESS EXIT AND INSTALL QUICK KNOBS                                                                                                                                                                              |                                       |
| G         | INTO T-SLOT, LOWER EXPRESS EXIT ONTO STRAIGHT SECTION. REPEAT FOR<br>OTHER SIDE. ROTATE QUICK KNOBS CLOCKWISE SUCH THAT T-BOLT FLANGES<br>EXTEND INTO T-SOLT. LOSSELY HAND TIGHTEN QUICK KNOBS. SEE DETAIL A                                     |                                       |
|           | *WARNING: IF LOW PROFILE EXPRESS EXIT IS REMOVED FROM STRAIGHT SECTION<br>WHILE QUICK KNOBS ARE INSTALLED, QUICK KNOBS WILL FALL OUT.                                                                                                            |                                       |
|           | 3. ATTACH EXTENSION BRACKET TO LOW PROFILE EXPRESS EXIT BRACKET USING 6-32 X .25 LONG SCREWS. (4X6 AND 4XI2 STRIGHT SECTIONS ONLY)                                                                                                               |                                       |
| Н         | 4. INSERT QUICK KNOBS THROUGH BRACKET, ROTATE 90 AND INTO T-SLOT IN<br>STRAIGHT SECTION WHILE INSERTING INTO SLOT ON THE LOW PROFILE EXPRESS<br>EXIT. ROTATE QIUCK KNOBS CLOCKWISE SUCH THAT T-BOLT FLANGES EXTEND<br>INTO T-SLOT. SEE DETAIL A. |                                       |
|           | 5. TIGHEN (4) QUICK KNOBS COMPLETELY.                                                                                                                                                                                                            |                                       |
| SAP-ENTER | ря155-A2-2016-380, ГЕМ 3                                                                                                                                                                                                                         | 4 5 <b>†</b>                          |