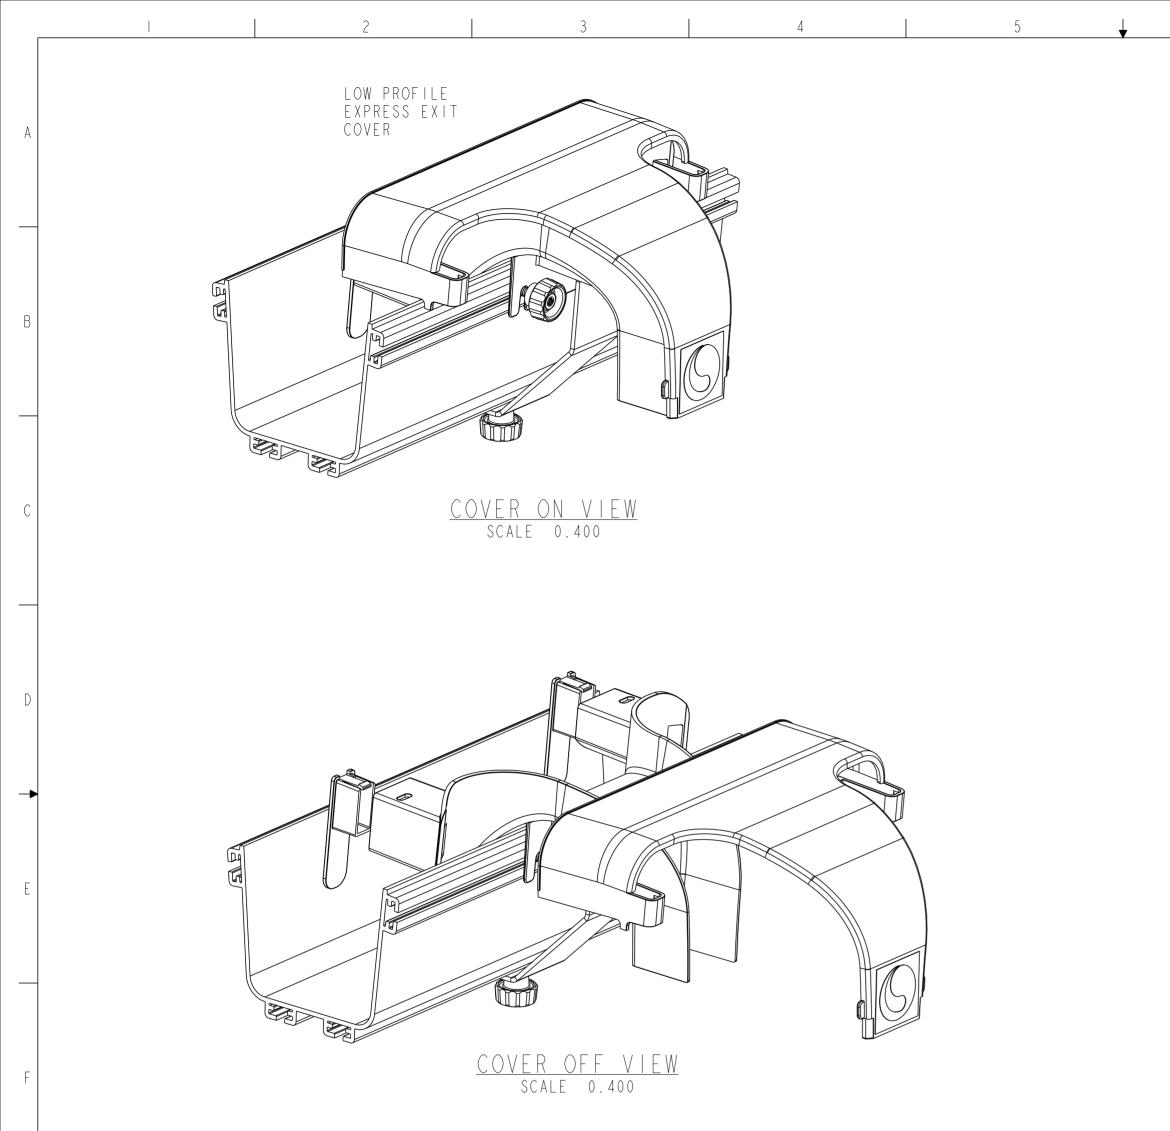

3

4

5

Ť

PARTS LIST DESCRIPTION QTY LOW PROFILE EXPRESS EXIT COVER, LOW PROFILE EXPRESS EXIT BRACKET, FIBER RETAINING 2 BRACKET, LOW PROFILE EXPRESS EXIT BRACKET, EXTENSION QUICK KNOB ASSEMBLY 4 SCREW, 6-32 X .25 4