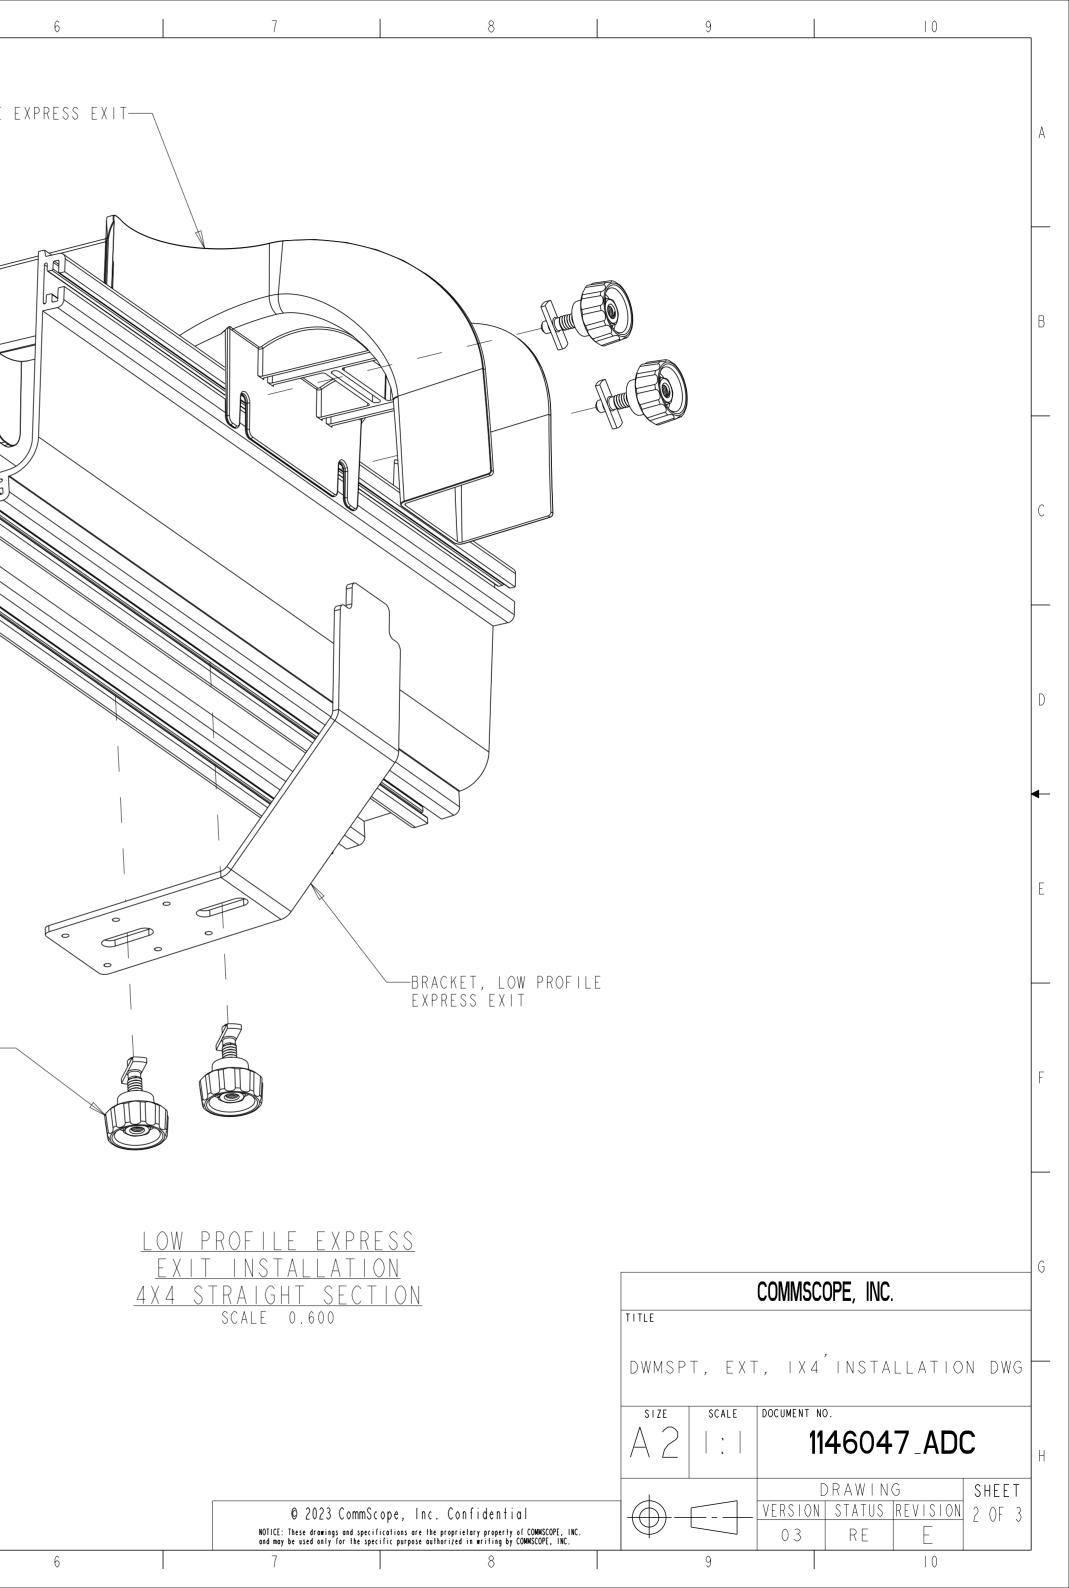

2

G

SAP-ENTERPRISE-A2-2016-3RD, FRM

|           |                                                                                                                                                                                                                                                  | · · · · · · · · · · · · · · · · · · · |
|-----------|--------------------------------------------------------------------------------------------------------------------------------------------------------------------------------------------------------------------------------------------------|---------------------------------------|
| А         | STRAIGHT SECTION REF                                                                                                                                                                                                                             | LOW PROFILE I                         |
|           |                                                                                                                                                                                                                                                  |                                       |
|           | T-SLOT                                                                                                                                                                                                                                           | T                                     |
| В         |                                                                                                                                                                                                                                                  |                                       |
|           |                                                                                                                                                                                                                                                  |                                       |
|           | BRACKET                                                                                                                                                                                                                                          |                                       |
| С         |                                                                                                                                                                                                                                                  |                                       |
|           | QUICK KNOB                                                                                                                                                                                                                                       |                                       |
|           | ASSEMBLY                                                                                                                                                                                                                                         |                                       |
| D         |                                                                                                                                                                                                                                                  | 4X4 STRAIGHT SECTION REF —— /         |
| U         |                                                                                                                                                                                                                                                  |                                       |
| ->        |                                                                                                                                                                                                                                                  |                                       |
|           |                                                                                                                                                                                                                                                  |                                       |
| E         |                                                                                                                                                                                                                                                  |                                       |
|           |                                                                                                                                                                                                                                                  |                                       |
|           |                                                                                                                                                                                                                                                  | QUICK KNOW ASEMBLY (4)                |
| F         |                                                                                                                                                                                                                                                  |                                       |
|           | INSTALLATION INSTRUCTIONS:<br>I. PLACE LOW PROFILE EXPRESS EXIT ON STRAIGHT SECTION AS SHOWN.                                                                                                                                                    |                                       |
|           | 2. LIFT ONE END OF LOW PROFILE EXPRESS EXIT AND INSTALL QUICK KNOBS                                                                                                                                                                              |                                       |
| G         | INTO T-SLOT, LOWER EXPRESS EXIT ONTO STRAIGHT SECTION. REPEAT FOR<br>OTHER SIDE. ROTATE QUICK KNOBS CLOCKWISE SUCH THAT T-BOLT FLANGES<br>EXTEND INTO T-SOLT. LOSSELY HAND TIGHTEN QUICK KNOBS. SEE DETAIL A                                     |                                       |
|           | *WARNING: IF LOW PROFILE EXPRESS EXIT IS REMOVED FROM STRAIGHT SECTION<br>WHILE QUICK KNOBS ARE INSTALLED, QUICK KNOBS WILL FALL OUT.                                                                                                            |                                       |
|           | 3. ATTACH EXTENSION BRACKET TO LOW PROFILE EXPRESS EXIT BRACKET USING 6-32 X .25 LONG SCREWS. (4X6 AND 4XI2 STRIGHT SECTIONS ONLY)                                                                                                               |                                       |
| Н         | 4. INSERT QUICK KNOBS THROUGH BRACKET, ROTATE 90 AND INTO T-SLOT IN<br>STRAIGHT SECTION WHILE INSERTING INTO SLOT ON THE LOW PROFILE EXPRESS<br>EXIT. ROTATE QIUCK KNOBS CLOCKWISE SUCH THAT T-BOLT FLANGES EXTEND<br>INTO T-SLOT. SEE DETAIL A. |                                       |
|           | 5. TIGHEN (4) QUICK KNOBS COMPLETELY.                                                                                                                                                                                                            |                                       |
| SAP-ENTER | ря155-A2-2016-380, ГЕМ 3                                                                                                                                                                                                                         | 4 5 <b>†</b>                          |