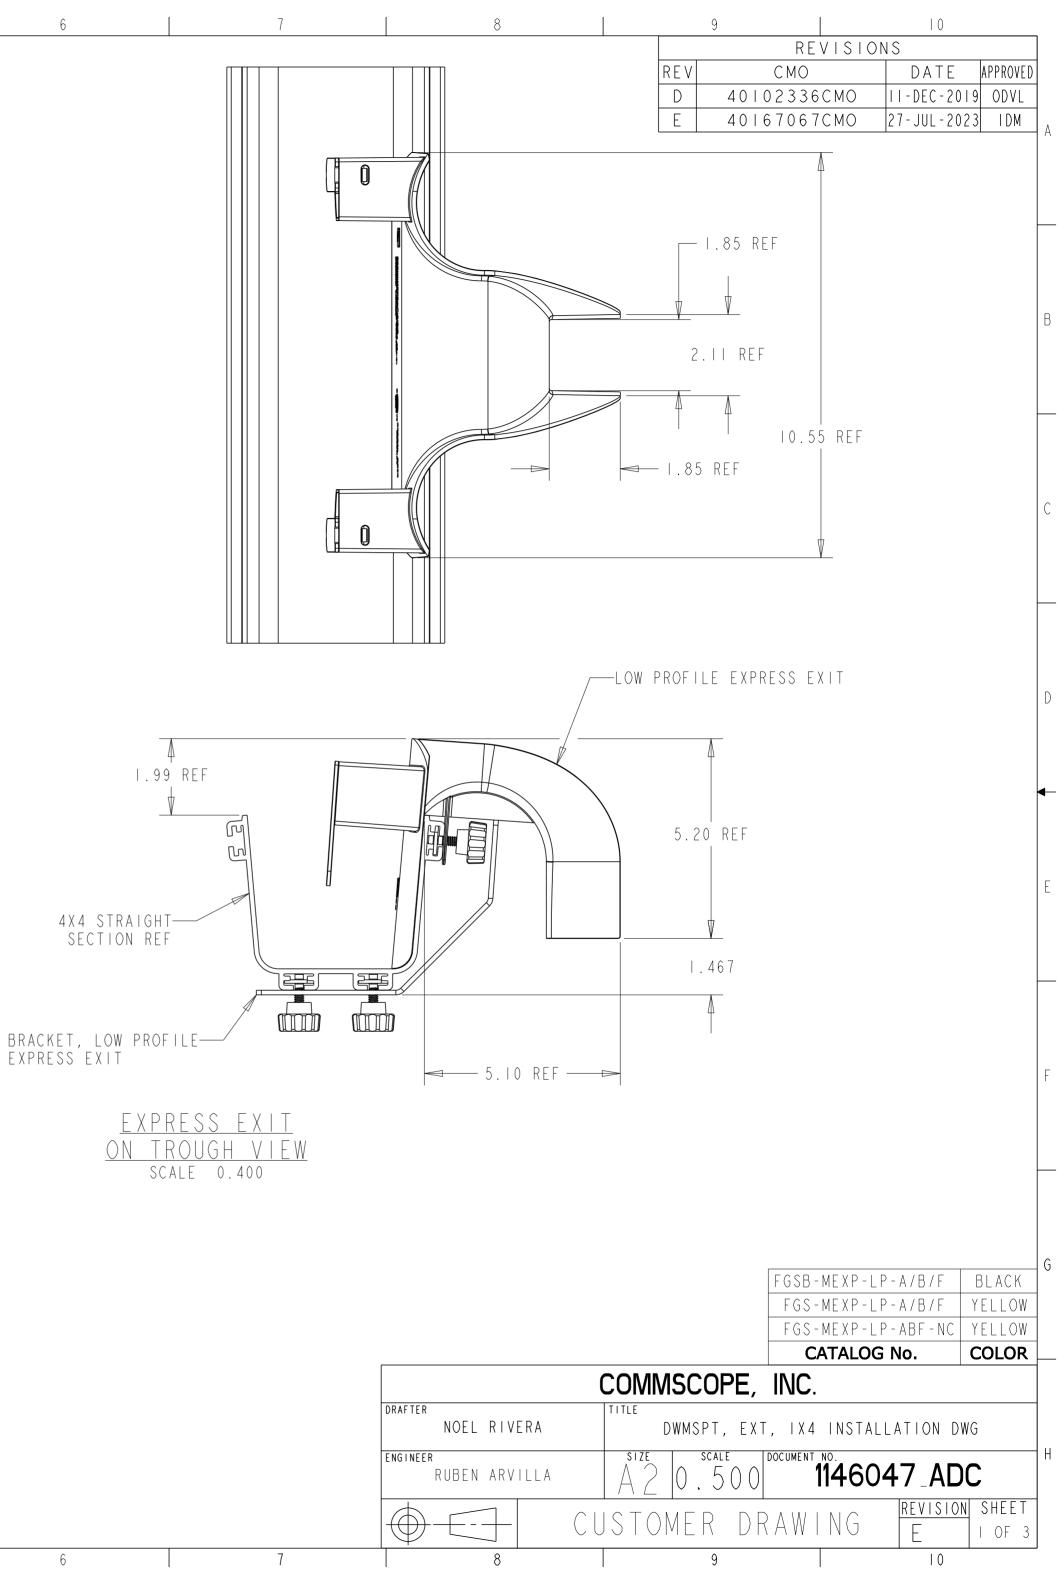

2

G

SAP-ENTERPRISE-A2-2016-3RD, FRM

|           |                                                                                                                                                                                                                                                  | · · · · · · · · · · · · · · · · · · · |
|-----------|--------------------------------------------------------------------------------------------------------------------------------------------------------------------------------------------------------------------------------------------------|---------------------------------------|
| А         | STRAIGHT SECTION REF                                                                                                                                                                                                                             | LOW PROFILE I                         |
|           |                                                                                                                                                                                                                                                  |                                       |
|           | T-SLOT                                                                                                                                                                                                                                           | T                                     |
| В         |                                                                                                                                                                                                                                                  |                                       |
|           |                                                                                                                                                                                                                                                  |                                       |
|           | BRACKET                                                                                                                                                                                                                                          |                                       |
| С         |                                                                                                                                                                                                                                                  |                                       |
|           | QUICK KNOB                                                                                                                                                                                                                                       |                                       |
|           | ASSEMBLY                                                                                                                                                                                                                                         |                                       |
| D         |                                                                                                                                                                                                                                                  | 4X4 STRAIGHT SECTION REF —— /         |
| U         |                                                                                                                                                                                                                                                  |                                       |
| ->        |                                                                                                                                                                                                                                                  |                                       |
|           |                                                                                                                                                                                                                                                  |                                       |
| E         |                                                                                                                                                                                                                                                  |                                       |
|           |                                                                                                                                                                                                                                                  |                                       |
|           |                                                                                                                                                                                                                                                  | QUICK KNOW ASEMBLY (4)                |
| F         |                                                                                                                                                                                                                                                  |                                       |
|           | INSTALLATION INSTRUCTIONS:<br>I. PLACE LOW PROFILE EXPRESS EXIT ON STRAIGHT SECTION AS SHOWN.                                                                                                                                                    |                                       |
|           | 2. LIFT ONE END OF LOW PROFILE EXPRESS EXIT AND INSTALL QUICK KNOBS                                                                                                                                                                              |                                       |
| G         | INTO T-SLOT, LOWER EXPRESS EXIT ONTO STRAIGHT SECTION. REPEAT FOR<br>OTHER SIDE. ROTATE QUICK KNOBS CLOCKWISE SUCH THAT T-BOLT FLANGES<br>EXTEND INTO T-SOLT. LOSSELY HAND TIGHTEN QUICK KNOBS. SEE DETAIL A                                     |                                       |
|           | *WARNING: IF LOW PROFILE EXPRESS EXIT IS REMOVED FROM STRAIGHT SECTION<br>WHILE QUICK KNOBS ARE INSTALLED, QUICK KNOBS WILL FALL OUT.                                                                                                            |                                       |
|           | 3. ATTACH EXTENSION BRACKET TO LOW PROFILE EXPRESS EXIT BRACKET USING 6-32 X .25 LONG SCREWS. (4X6 AND 4XI2 STRIGHT SECTIONS ONLY)                                                                                                               |                                       |
| Н         | 4. INSERT QUICK KNOBS THROUGH BRACKET, ROTATE 90 AND INTO T-SLOT IN<br>STRAIGHT SECTION WHILE INSERTING INTO SLOT ON THE LOW PROFILE EXPRESS<br>EXIT. ROTATE QIUCK KNOBS CLOCKWISE SUCH THAT T-BOLT FLANGES EXTEND<br>INTO T-SLOT. SEE DETAIL A. |                                       |
|           | 5. TIGHEN (4) QUICK KNOBS COMPLETELY.                                                                                                                                                                                                            |                                       |
| SAP-ENTER | ря155-A2-2016-380, ГЕМ 3                                                                                                                                                                                                                         | 4 5 <b>†</b>                          |