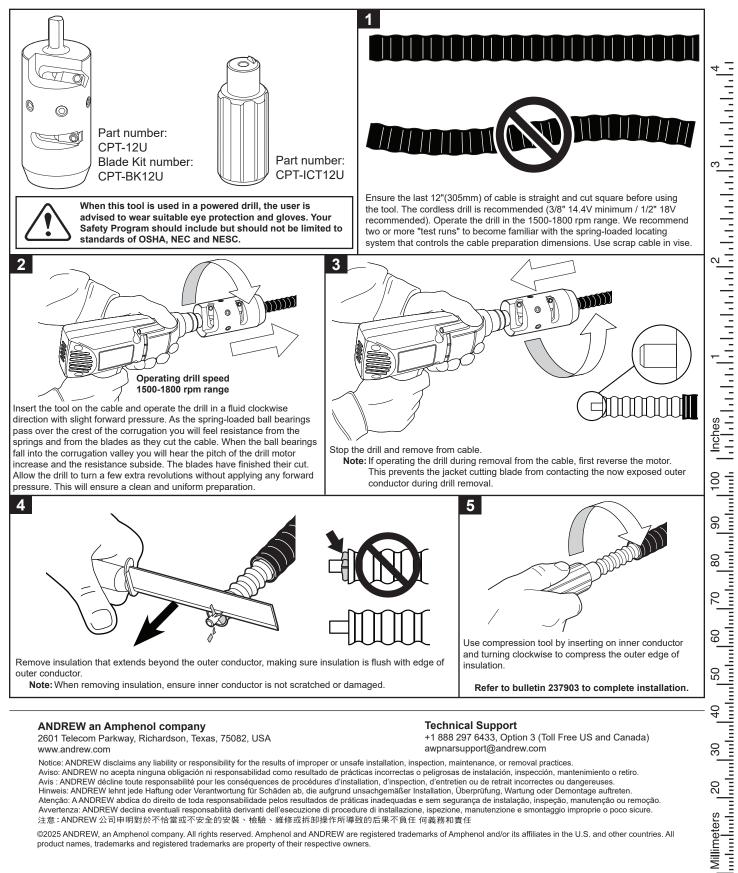

## Installation Instructions

**CPT-12U Cable Prep Tool** 

for LDF4 / AL4RPV / HL4RP Style Cables

Bulletin 7615352 Revision B Page 1 of 1