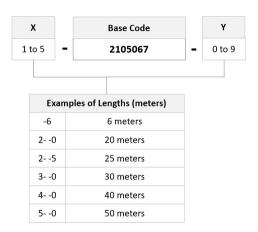

# 5-2105067-0



Fiber Optic Patch Cord, Duplex, Multimode, LC/UPC to LC/UPC, aqua, 50 m

#### **Product Classification**

Regional Availability EMEA | Latin America | North America

Portfolio CommScope®

**Product Type** Fiber patch cord, duplex

Product Series 210

#### General Specifications

Connector A, quantity 2

Color, boot A Beige

Color, connector A Beige

Connector B, quantity 2

Color, boot B Beige

Color, connector B Beige

Interface, Connector A LC/UPC

**Interface, Connector B** LC/UPC

Jacket Color Aqua

Total Fibers, quantity 2

#### Dimensions

 Cord Length
 50 m | 164.042 ft

 Diameter Over Jacket
 1.8 mm | 0.071 in

### Ordering Tree



# 5-2105067-0



#### **Optical Specifications**

**Fiber Mode** Multimode

**Fiber Type** OM4, LazrSPEED®

### **Environmental Specifications**

**Environmental Space** Dual Rated LSZH/Riser

### Packaging and Weights

Packaging quantity

## Regulatory Compliance/Certifications

#### Agency Classification

CHINA-ROHS Above maximum concentration value

ROHS Compliant/Exempted UK-ROHS Compliant/Exempted