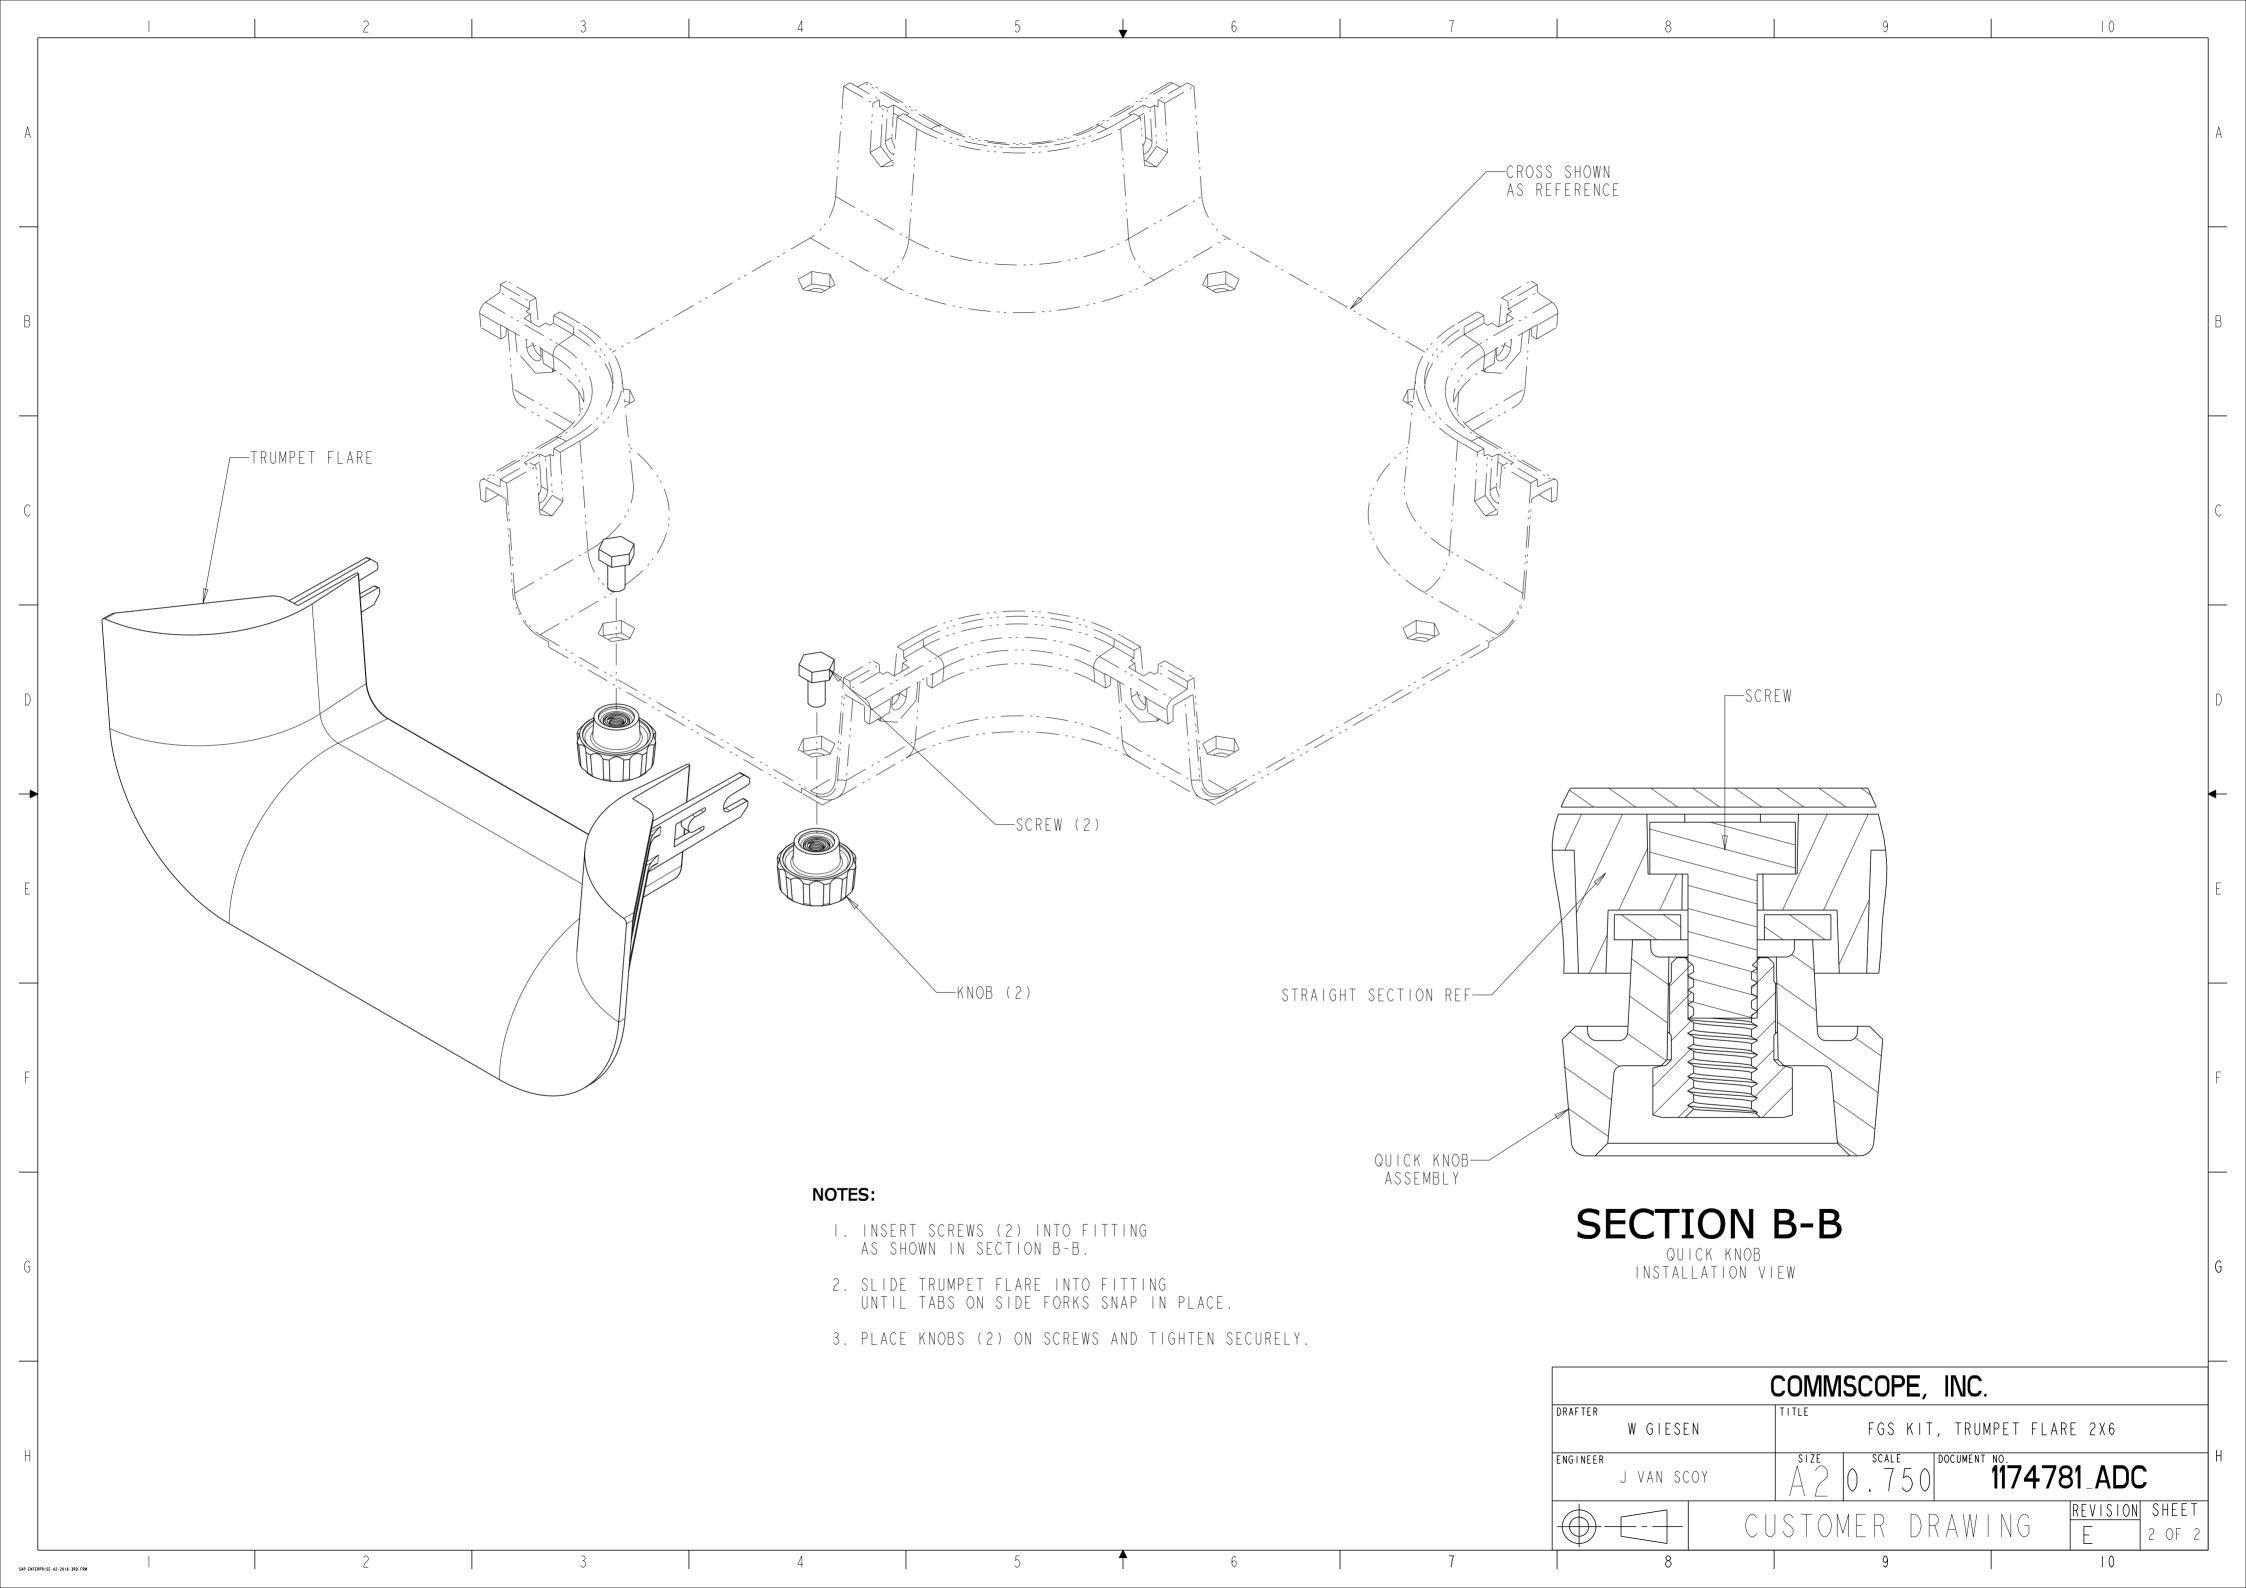

| 6                |                                          | 7           | 8                      |          | 9                          |                     | 0                       |           |
|------------------|------------------------------------------|-------------|------------------------|----------|----------------------------|---------------------|-------------------------|-----------|
|                  |                                          |             |                        | REV      | REVI<br>CMO                | SIONS<br>DAT        | E APPROVED              | -         |
|                  |                                          |             |                        | D        | 40031557CMO<br>40176787CMO | 17-JUN-<br>03-OCT-  | 2016 OAVL               | $\exists$ |
|                  |                                          |             |                        |          | 40110101CMU                | 103-001-            |                         | A         |
|                  |                                          | х<br>х<br>х |                        |          |                            |                     |                         |           |
| ./               |                                          |             |                        |          |                            |                     |                         |           |
|                  |                                          |             |                        |          |                            |                     |                         |           |
|                  |                                          |             |                        |          |                            |                     |                         |           |
|                  |                                          |             |                        |          |                            |                     |                         | B         |
|                  |                                          |             |                        |          |                            |                     |                         |           |
|                  |                                          |             |                        | 2        |                            |                     |                         |           |
|                  |                                          |             |                        |          |                            |                     |                         |           |
|                  |                                          |             |                        |          |                            |                     |                         | С         |
|                  |                                          |             |                        |          |                            |                     |                         |           |
|                  |                                          |             |                        |          |                            |                     |                         |           |
|                  |                                          |             |                        |          |                            |                     |                         |           |
|                  | -                                        |             |                        |          |                            |                     |                         |           |
|                  |                                          |             |                        |          |                            |                     |                         | D         |
| 2                |                                          |             |                        |          |                            |                     |                         |           |
|                  |                                          |             |                        |          |                            |                     |                         |           |
|                  |                                          |             | QUICK KNOB             |          |                            |                     |                         |           |
|                  | _                                        | -           |                        |          |                            |                     |                         |           |
|                  |                                          | _           |                        |          |                            |                     |                         | E         |
|                  |                                          |             | $\rightarrow$ $\wedge$ | $\sum$   |                            |                     |                         |           |
|                  |                                          |             |                        |          |                            |                     |                         |           |
| IGHT SECTION REF |                                          |             |                        |          |                            |                     |                         |           |
| TOTT DECITOR REF |                                          |             |                        |          |                            |                     |                         |           |
|                  |                                          |             |                        |          |                            |                     |                         | ŀ         |
|                  | A                                        |             | RAL                    |          |                            |                     |                         |           |
|                  |                                          |             |                        |          |                            |                     |                         |           |
| SCREW—           |                                          |             |                        |          |                            |                     |                         |           |
|                  | 7                                        | SEC         | ΓΙΟΝ Α-Α               |          |                            | BLACK               | FGSB-MTRM-G             | G         |
|                  |                                          |             | UICK KNOB              | <b>L</b> | -                          | YELLOW              | FGS-MTRM-G              | _         |
|                  |                                          | INST        | ALLATION VIEW          |          | -                          | COLOR               | CATALOG NO              | )         |
|                  |                                          | ſ           |                        | COMM     | SCOPE, INC.                |                     |                         |           |
|                  | DRAFTER TITLE FGS KIT, TRUMPET FLARE 2X6 |             |                        |          |                            |                     |                         |           |
|                  |                                          | -           | ENGINEER               | SIZE     |                            | 117478 <sup>′</sup> |                         | Н         |
|                  |                                          | -           | J VAN SCOY             |          |                            | Г                   | I_ADC<br>REVISION SHEET |           |
|                  | T                                        |             |                        | CUSTON   | MER DRAWI                  | NG                  | E I OF 2                |           |
| 6                |                                          | 7           | 8                      |          | 9                          |                     | 0                       |           |