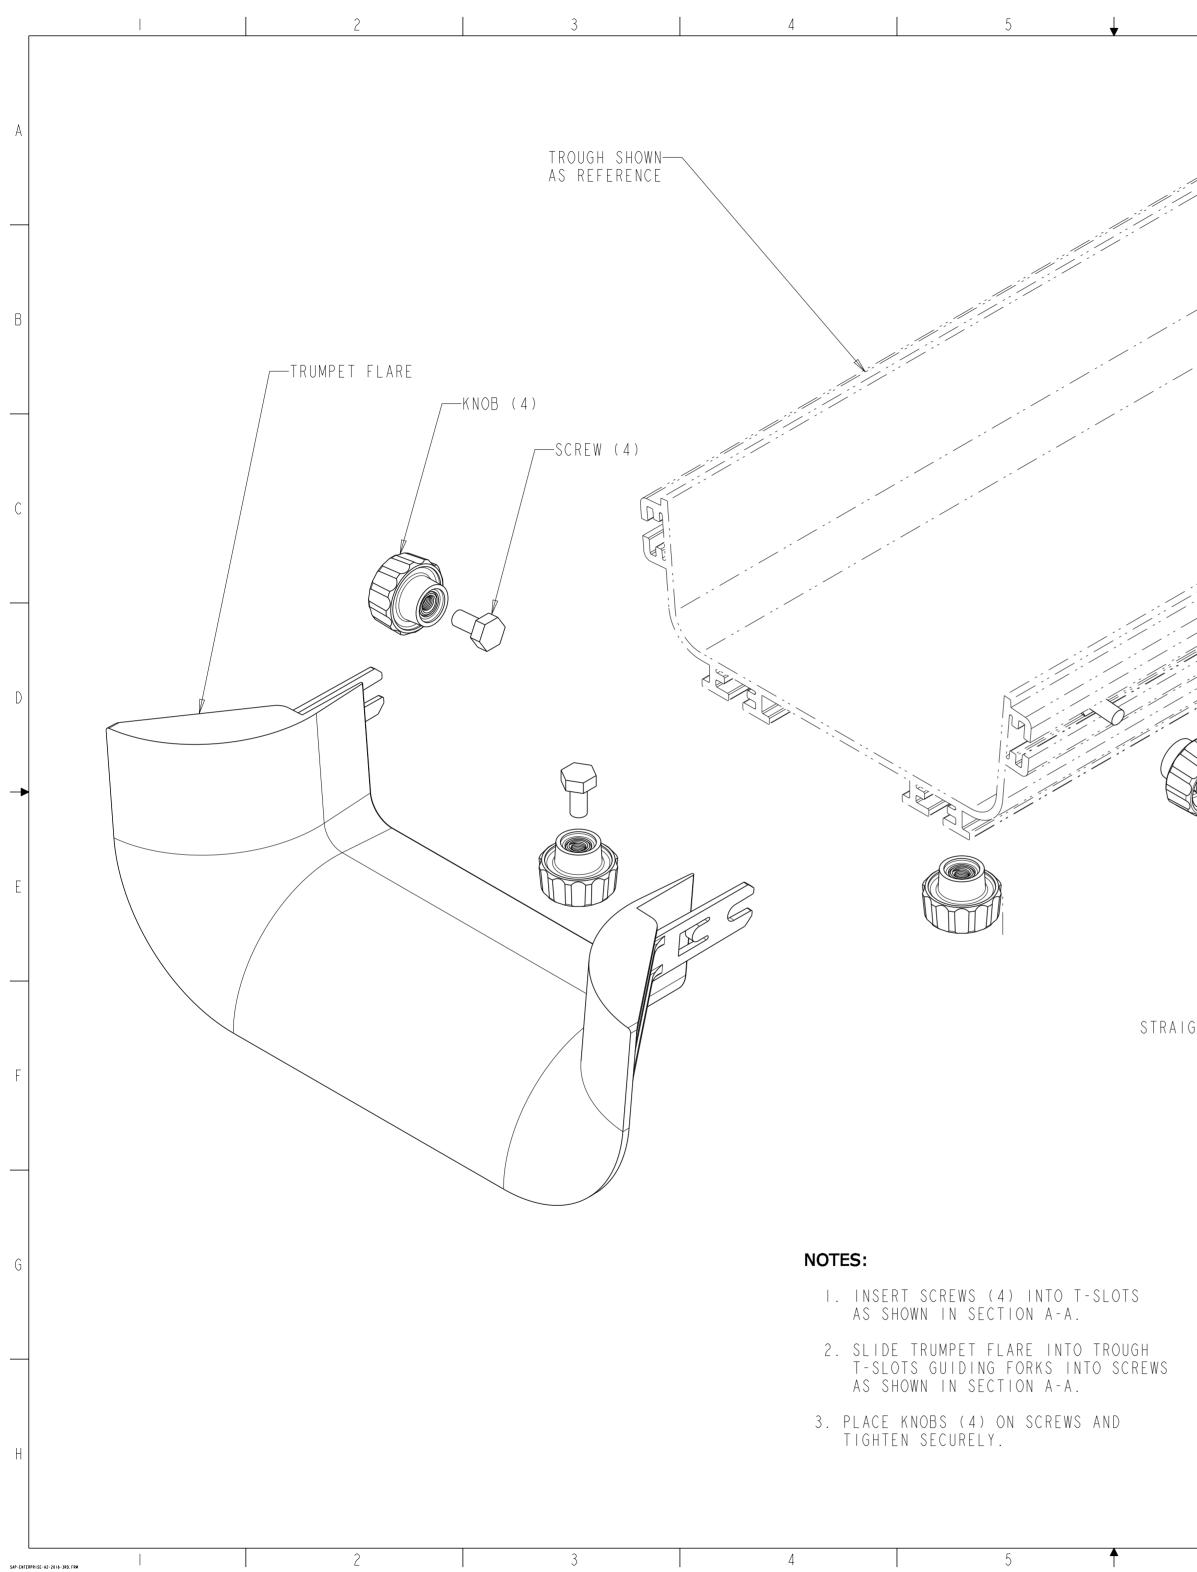

| 6                |                                          | 7           | 8                      |          | 9                          |                     | 0                       |           |
|------------------|------------------------------------------|-------------|------------------------|----------|----------------------------|---------------------|-------------------------|-----------|
|                  |                                          |             |                        | REV      | REVI<br>CMO                | SIONS<br>DAT        | E APPROVED              | -         |
|                  |                                          |             |                        | D        | 40031557CMO<br>40176787CMO | 17-JUN-<br>03-OCT-  | 2016 OAVL               | $\exists$ |
|                  |                                          |             |                        |          | 40110101CMU                | 103-001-            |                         | A         |
|                  |                                          | х<br>х<br>х |                        |          |                            |                     |                         |           |
| ./               |                                          |             |                        |          |                            |                     |                         |           |
|                  |                                          |             |                        |          |                            |                     |                         |           |
|                  |                                          |             |                        |          |                            |                     |                         |           |
|                  |                                          |             |                        |          |                            |                     |                         | B         |
|                  |                                          |             |                        |          |                            |                     |                         |           |
|                  |                                          |             |                        | 2        |                            |                     |                         |           |
|                  |                                          |             |                        |          |                            |                     |                         |           |
|                  |                                          |             |                        |          |                            |                     |                         | С         |
|                  |                                          |             |                        |          |                            |                     |                         |           |
|                  |                                          |             |                        |          |                            |                     |                         |           |
|                  |                                          |             |                        |          |                            |                     |                         |           |
|                  | -                                        |             |                        |          |                            |                     |                         |           |
|                  |                                          |             |                        |          |                            |                     |                         | D         |
| 2                |                                          |             |                        |          |                            |                     |                         |           |
|                  |                                          |             |                        |          |                            |                     |                         |           |
|                  |                                          |             | QUICK KNOB             |          |                            |                     |                         |           |
|                  | _                                        | -           |                        |          |                            |                     |                         |           |
|                  |                                          | _           |                        |          |                            |                     |                         | E         |
|                  |                                          |             | $\rightarrow$ $\wedge$ | $\sum$   |                            |                     |                         |           |
|                  |                                          |             |                        |          |                            |                     |                         |           |
| IGHT SECTION REF |                                          |             |                        |          |                            |                     |                         |           |
| TOTT DECITOR REF |                                          |             |                        |          |                            |                     |                         |           |
|                  |                                          |             |                        |          |                            |                     |                         | ŀ         |
|                  | A                                        |             | RAL                    |          |                            |                     |                         |           |
|                  |                                          |             |                        |          |                            |                     |                         |           |
| SCREW—           |                                          |             |                        |          |                            |                     |                         |           |
|                  | 7                                        | SEC         | ΓΙΟΝ Α-Α               |          |                            | BLACK               | FGSB-MTRM-G             | G         |
|                  |                                          |             | UICK KNOB              | <b>L</b> | -                          | YELLOW              | FGS-MTRM-G              | _         |
|                  |                                          | INST        | ALLATION VIEW          |          | -                          | COLOR               | CATALOG NO              | )         |
|                  |                                          | ſ           |                        | COMM     | SCOPE, INC.                |                     |                         |           |
|                  | DRAFTER TITLE FGS KIT, TRUMPET FLARE 2X6 |             |                        |          |                            |                     |                         |           |
|                  |                                          | -           | ENGINEER               | SIZE     |                            | 117478 <sup>′</sup> |                         | Н         |
|                  |                                          | -           | J VAN SCOY             |          |                            | Г                   | I_ADC<br>REVISION SHEET |           |
|                  | T                                        |             |                        | CUSTON   | MER DRAWI                  | NG                  | E I OF 2                |           |
| 6                |                                          | 7           | 8                      |          | 9                          |                     | 0                       |           |