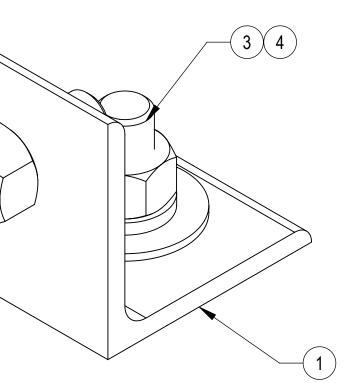

## COMPONENT PART NUMBERS PROVIDED FOR ASSEMBLY PURPOSES; INDIVIDUAL COMPONENTS MAY BE SHIPPED AS PARTS WITHIN AN INCLUDED KIT.

| A | ITEM NO. | PART NUMBER | DESCRIPTION                  | QTY. | WEIGHT   | NOTE NO.                           |
|---|----------|-------------|------------------------------|------|----------|------------------------------------|
|   | 1        | AL-333      | BRACKET, V-BRACING CLIP      | 1    | 1.17 LBS |                                    |
|   | 2        | MUK-CG-SM   | WIRE ROPE GUIDE - STUD MOUNT | 1    | 1.23 LBS |                                    |
|   | 3        | GB-05205FT  | 5/8" X 2" GALV BOLT KIT      | 1    | 0.26 LBS | INCLUDED BOLT, LOCK WASHER AND NUT |
|   | 4        | GWF-05      | 5/8" GALV FLAT WASHER, 1.70D | 1    | 0.06 LBS |                                    |