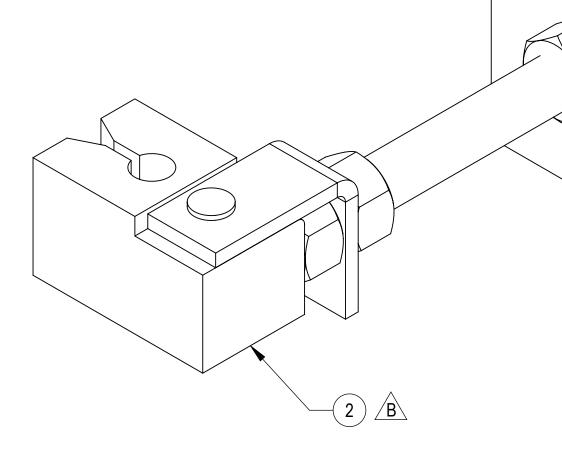

## COMPONENT PART NUMBERS PROVIDED FOR ASSEMBLY PURPOSES; INDIVIDUAL COMPONENTS MAY BE SHIPPED AS PARTS WITHIN AN INCLUDED KIT.

| A | ITEM NO. | PART NUMBER | DESCRIPTION                  | QTY. | WEIGHT   | NOTE NO.                           |
|---|----------|-------------|------------------------------|------|----------|------------------------------------|
|   | 1        | AL-333      | BRACKET, V-BRACING CLIP      | 1    | 1.17 LBS |                                    |
|   | 2        | MUK-CG-SM   | WIRE ROPE GUIDE - STUD MOUNT | 1    | 1.23 LBS |                                    |
|   | 3        | GB-05205FT  | 5/8" X 2" GALV BOLT KIT      | 1    | 0.26 LBS | INCLUDED BOLT, LOCK WASHER AND NUT |
|   | 4        | GWF-05      | 5/8" GALV FLAT WASHER, 1.70D | 1    | 0.06 LBS |                                    |