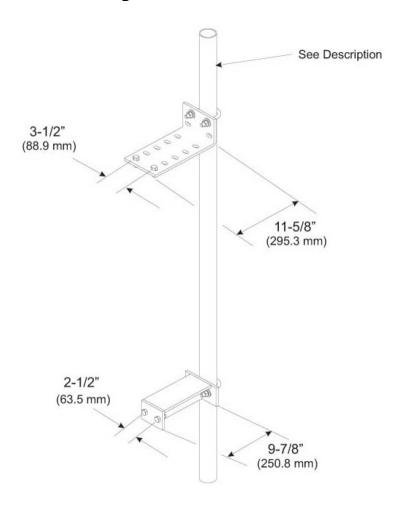

## Outline Drawing

#### Dimensions

 Height
 2,438.4 mm | 96 in

 Width
 203.2 mm | 8 in

 Length
 609.6 mm | 24 in

 Pipe Length
 2,438.4 mm | 96 in

 Pipe Outer Diameter
 60.96 mm | 2.4 in

 Stand-off Distance
 228.6 mm | 9 in