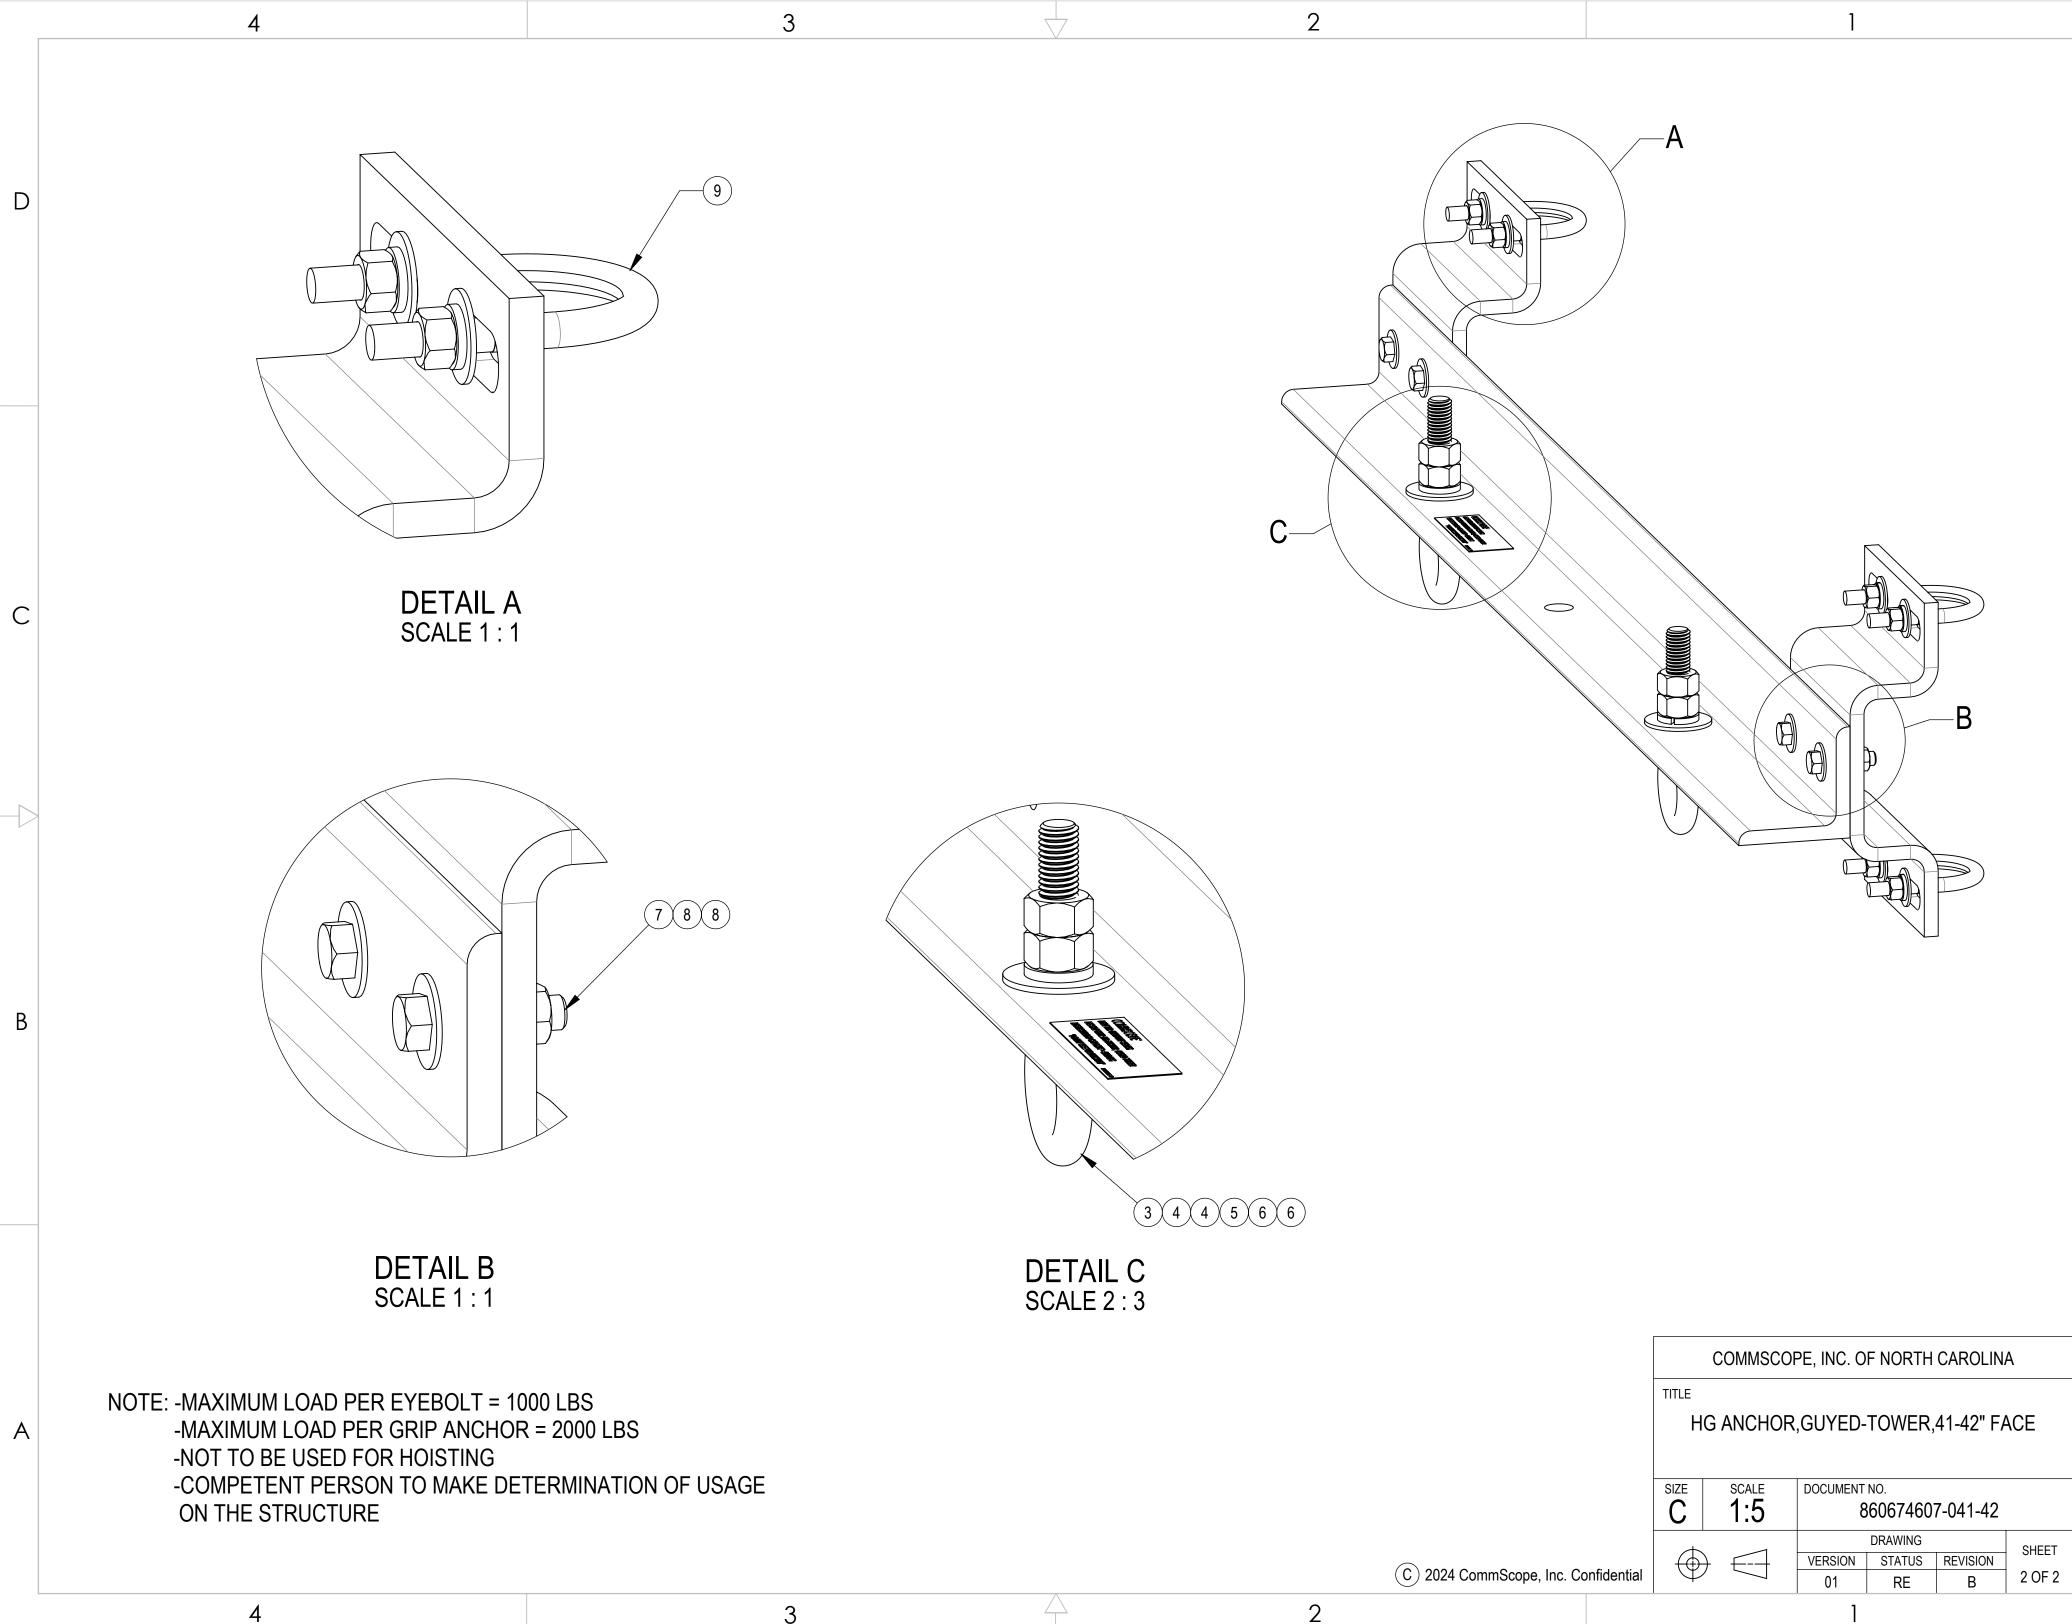

H

 $\circ$ 

H

344566

¢∄) (£)

- Ha

NOTE: -MAXIMUM LOAD PER EYEBOLT = 1000 LBS -MAXIMUM LOAD PER GRIP ANCHOR = 2000 LBS -NOT TO BE USED FOR HOISTING -COMPETENT PERSON TO MAKE DETERMINATION OF USAGE ON THE STRUCTURE