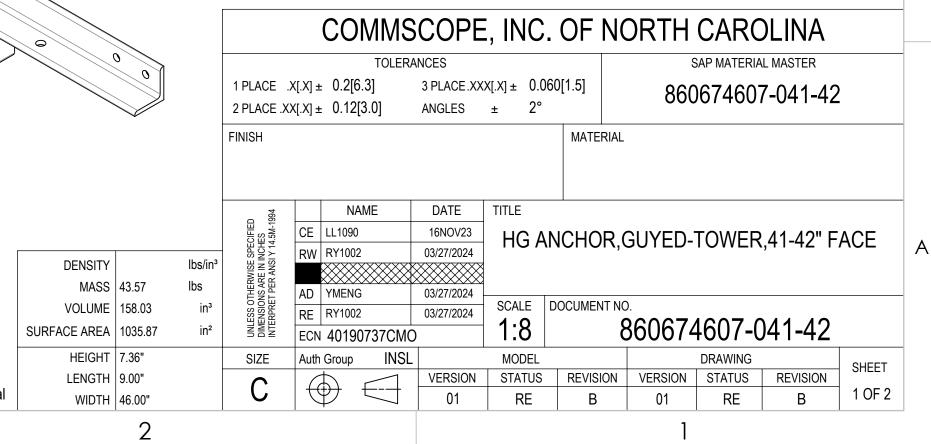

|   |                                                                                                                                                                                                                                                                                                                                                                                                                                                                                                                                                                                                                     | 4                               |                                                   |                |                                          | 3          |                                      |                  | 2          |                                                                                           |  |  |
|---|---------------------------------------------------------------------------------------------------------------------------------------------------------------------------------------------------------------------------------------------------------------------------------------------------------------------------------------------------------------------------------------------------------------------------------------------------------------------------------------------------------------------------------------------------------------------------------------------------------------------|---------------------------------|---------------------------------------------------|----------------|------------------------------------------|------------|--------------------------------------|------------------|------------|-------------------------------------------------------------------------------------------|--|--|
| D | <ol> <li>GENERAL NOTES         <ol> <li>ALL METRIC DIMENSIONS ARE IN BRACKETS [X. X]</li> <li>FOR PATENT INFO: <a href="https://www.cs-pat.com">https://www.cs-pat.com</a> </li> </ol> </li> <li>DESIGN NOTES         <ol> <li>ANY HAZARDS OR OBSTRUCTIONS TO THE CLIMBING FACILITY AND SAFETY CLIMB MUST BE IDENTIFIED PRIOR TO INSTALLING THE APPURTENANCE. ADDITIONAL PRODUCTS MAY BE REQUIRED TO MAINTAIN THE INTEGRITY OF THE SAFETY CLIMB. DURING INSTALLATION, TEMPORARY AND/OR PERMANENT PRECAUTIONARY MEASURES SHOULD BE TAKEN TO PRESERVE THE CLIMBING FACILITY AND/OR SAFETY CLIMB.</li> </ol></li></ol> |                                 |                                                   |                |                                          |            |                                      |                  |            |                                                                                           |  |  |
|   |                                                                                                                                                                                                                                                                                                                                                                                                                                                                                                                                                                                                                     |                                 |                                                   |                |                                          |            |                                      |                  |            |                                                                                           |  |  |
|   | -                                                                                                                                                                                                                                                                                                                                                                                                                                                                                                                                                                                                                   |                                 | 0                                                 | 0              | AN A | 0          |                                      |                  |            |                                                                                           |  |  |
| С |                                                                                                                                                                                                                                                                                                                                                                                                                                                                                                                                                                                                                     |                                 |                                                   |                |                                          |            |                                      |                  |            |                                                                                           |  |  |
|   |                                                                                                                                                                                                                                                                                                                                                                                                                                                                                                                                                                                                                     | -                               | 4                                                 | 0.00[1016.0]   |                                          |            |                                      | RECOMMEN         | DED LOCATI | ON (10)                                                                                   |  |  |
|   |                                                                                                                                                                                                                                                                                                                                                                                                                                                                                                                                                                                                                     |                                 |                                                   |                |                                          |            |                                      |                  |            | B                                                                                         |  |  |
|   |                                                                                                                                                                                                                                                                                                                                                                                                                                                                                                                                                                                                                     |                                 |                                                   |                |                                          |            |                                      |                  |            |                                                                                           |  |  |
|   |                                                                                                                                                                                                                                                                                                                                                                                                                                                                                                                                                                                                                     |                                 |                                                   |                |                                          |            |                                      |                  |            |                                                                                           |  |  |
|   |                                                                                                                                                                                                                                                                                                                                                                                                                                                                                                                                                                                                                     |                                 | $\bigcirc$                                        |                |                                          | $\bigcirc$ |                                      |                  |            |                                                                                           |  |  |
| В |                                                                                                                                                                                                                                                                                                                                                                                                                                                                                                                                                                                                                     |                                 |                                                   |                |                                          | ć          | 0 0                                  |                  |            |                                                                                           |  |  |
|   |                                                                                                                                                                                                                                                                                                                                                                                                                                                                                                                                                                                                                     |                                 |                                                   |                |                                          |            |                                      |                  | NC         | TE: -MA-<br>MA-                                                                           |  |  |
|   |                                                                                                                                                                                                                                                                                                                                                                                                                                                                                                                                                                                                                     |                                 |                                                   |                |                                          |            |                                      |                  |            | -NO<br>-CO<br>ON                                                                          |  |  |
|   |                                                                                                                                                                                                                                                                                                                                                                                                                                                                                                                                                                                                                     |                                 |                                                   |                |                                          |            |                                      |                  |            |                                                                                           |  |  |
|   |                                                                                                                                                                                                                                                                                                                                                                                                                                                                                                                                                                                                                     |                                 |                                                   |                |                                          |            | 8                                    |                  | 0          | 1 PLACE                                                                                   |  |  |
|   | COMPONENT PART NUMBERS PROVIDED FOR ASSEMBLY PURPOSES;<br>INDIVIDUAL COMPONENTS MAY BE SHIPPED AS PARTS WITHIN AN INCLUDED KIT.                                                                                                                                                                                                                                                                                                                                                                                                                                                                                     |                                 |                                                   |                |                                          |            |                                      |                  |            | 2 PLACE<br>FINISH                                                                         |  |  |
| A |                                                                                                                                                                                                                                                                                                                                                                                                                                                                                                                                                                                                                     | ART NUMBER<br>5-041-42-00 41-42 | DESCRIPTION<br>2 INCH CROSSMEMBER GALVAN          | QTY.<br>NZED 1 | WEIGHT<br>26.96 LBS                      | NOTE NO.   | PACKAGE                              |                  |            |                                                                                           |  |  |
|   | 2 MTC416<br>3 9674-1                                                                                                                                                                                                                                                                                                                                                                                                                                                                                                                                                                                                |                                 |                                                   | 2              | 7.08 LBS                                 |            |                                      |                  |            | IED<br>1-1994                                                                             |  |  |
|   | 3 9674-1<br>4 GWF-05                                                                                                                                                                                                                                                                                                                                                                                                                                                                                                                                                                                                |                                 | T,EYE,5/8X3,STL,ZN PLD<br>GALV FLAT WASHER, 1.70D | 2 4            | 0.08 LBS<br>0.06 LBS                     |            |                                      |                  |            | SPECIFI<br>INCHES                                                                         |  |  |
|   | 5 GWL-05                                                                                                                                                                                                                                                                                                                                                                                                                                                                                                                                                                                                            |                                 | GALV LOCK WASHER                                  | 2              | 0.03 LBS                                 |            |                                      | DENSITY<br>MASS  | 43.57 lbs  | LERWISE                                                                                   |  |  |
|   | 6 GN-05                                                                                                                                                                                                                                                                                                                                                                                                                                                                                                                                                                                                             |                                 | GALV HEX NUT                                      | 4              | 0.08 LBS                                 |            |                                      | VOLUME           |            | UNLESS OTHERWISE SPECIFIED<br>DIMENSIONS ARE IN INCHES<br>INTERPRET PER ANSI Y 14:5M-1994 |  |  |
|   | 7 GB-031<br>8 GWF-03                                                                                                                                                                                                                                                                                                                                                                                                                                                                                                                                                                                                |                                 | X 1-1/2" GALV BOLT KIT<br>GALV FLAT WASHER        | 4 8            | 0.07 LBS<br>0.01 LBS                     |            |                                      | SURFACE AREA     |            |                                                                                           |  |  |
|   | 9 GUB323                                                                                                                                                                                                                                                                                                                                                                                                                                                                                                                                                                                                            |                                 | X 2" X 3" GALV U-BOLT                             | 4              | 0.01 LBS<br>0.24 LBS                     |            |                                      | HEIGHT<br>LENGTH |            | SIZE                                                                                      |  |  |
|   |                                                                                                                                                                                                                                                                                                                                                                                                                                                                                                                                                                                                                     |                                 |                                                   | •              | 0.24 LDO                                 |            | (C) 2024 CommScope, Inc. Confidentia |                  |            | С                                                                                         |  |  |

4

LABEL, HG ANCHOR, GUYED-TOWER

10

MTC4165-LAB01

3

B

0.00 LBS

1