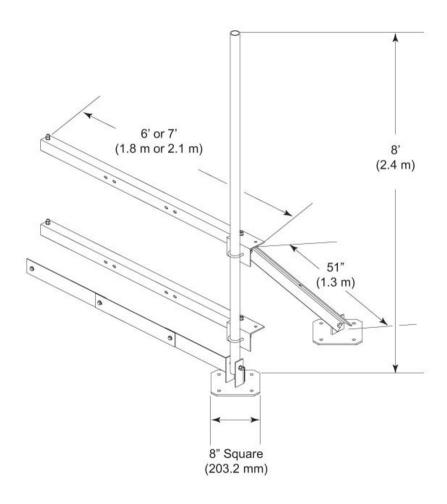

#### Dimensions

**Height** 2,438.4 mm | 96 in

**Face Width** 2.134 m | 7 ft

 Width
 2,133.6 mm | 84 in

 Length
 1,219.2 mm | 48 in

 Pipe Length
 2,438.4 mm | 96 in

 Pipe Outer Diameter
 60.96 mm | 2.4 in

**COMMSCOPE®** 