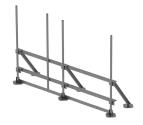

## WT-SMA12-4-96

Water Tower Rooftop Sector Frame, 12 ft face, four 2-3/8 in OD x 96 in plain end pipes included

#### General Specifications

**Mounting** Weld-on feet

Pipe, quantity 4
Sectors, quantity 1

#### Dimensions

 Height
 2,438.4 mm | 96 in

 Face Width
 3.658 m | 12 ft

 Width
 3,657.6 mm | 144 in

 Pipe Length
 2,438.4 mm | 96 in

Pipe Outer Diameter 60.96 mm | 2.4 in