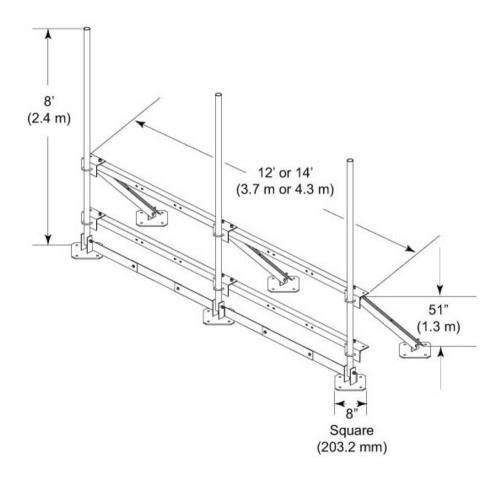

#### Dimensions

**Height** 2,438.4 mm | 96 in

**Face Width** 4.267 m | 14 ft

 Width
 4,267.2 mm | 168 in

 Pipe Length
 2,438.4 mm | 96 in

 Pipe Outer Diameter
 60.96 mm | 2.4 in

# Outline Drawing