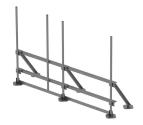

## WT-SMA14-4-96

Water Tower Rooftop Sector Frame, 14 ft face, four 2-3/8 in OD x 96 in plain end pipes included

#### General Specifications

**Mounting** Weld-on feet

Pipe, quantity 4
Sectors, quantity 1

#### Dimensions

 Height
 2,438.4 mm | 96 in

 Face Width
 4.267 m | 14 ft

 Width
 4,267.2 mm | 168 in

 Pipe Length
 2,438.4 mm | 96 in

 Pipe Outer Diameter
 60.96 mm | 2.4 in