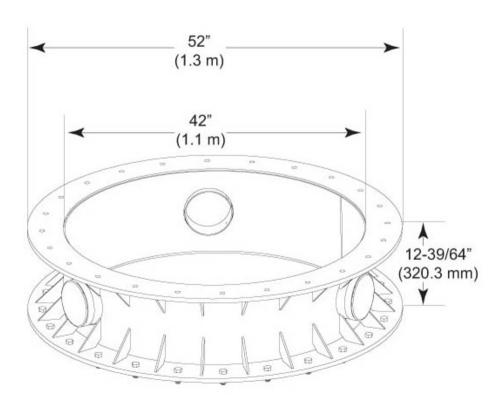

## Outline Drawing

#### **Dimensions**

 Height
 1,320.8 mm | 52 in

 Width
 1,320.8 mm | 52 in

 Length
 304.8 mm | 12 in

 Compatible Diameter
 1,219.2 mm | 48 in

 Pipe Outer Diameter
 1,066.8 mm | 42 in