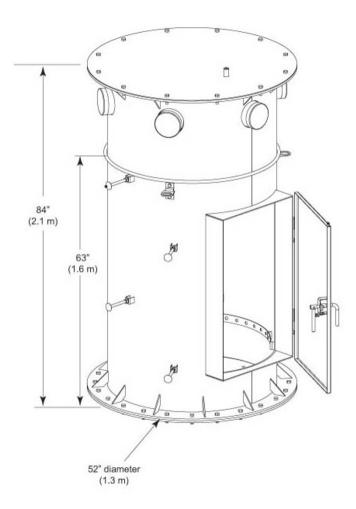

#### General Specifications

| Mounting            | Hatch plate        |  |
|---------------------|--------------------|--|
| Pipe, quantity      | 9                  |  |
| Sectors, quantity   | 3                  |  |
| Dimensions          |                    |  |
| Height              | 2,133.6 mm   84 in |  |
| Face Width          | 3.81 m   12.5 ft   |  |
| Width               | 3810 mm   150 in   |  |
| Length              | 3810 mm   150 in   |  |
| Pipe Length         | 1,828.8 mm   72 in |  |
| Compatible Diameter | 1,219.2 mm   48 in |  |

### Outline Drawing