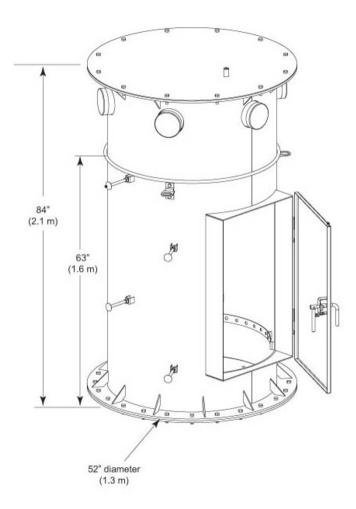

### Outline Drawing

#### **General Specifications**

| Mounting            | Hatch plate        |
|---------------------|--------------------|
| Pipe, quantity      | 9                  |
| Sectors, quantity   | 3                  |
| Dimensions          |                    |
| Height              | 2,438.4 mm   96 in |
| Face Width          | 3.81 m   12.5 ft   |
| Width               | 3810 mm   150 in   |
| Length              | 3810 mm   150 in   |
| Pipe Length         | 2,438.4 mm   96 in |
| Compatible Diameter | 1,219.2 mm   48 in |
| Pipe Outer Diameter | 60.96 mm   2.4 in  |