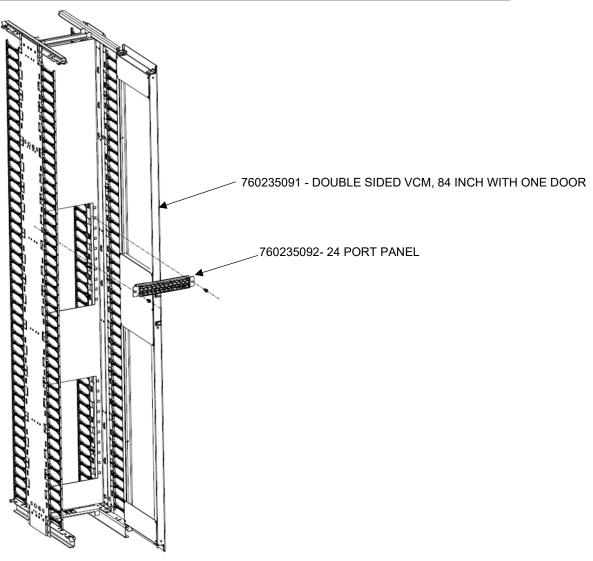

### General

Panel is designed to fit the VCM 12" (Vertical Cable Management Kit, 12inch). Suitable with MGS600 / MGS400 jacks.

Ordering information is listed below:

| Material ID | Part No.        | Description                    |
|-------------|-----------------|--------------------------------|
| 760235092   | M2400-1U-GS-VCM | M2400 GS VCM panel (GigaSPEED) |

#### **Parts List**

Verify parts against the parts list below:

| MID - 760235092 |               |  |  |
|-----------------|---------------|--|--|
| QTY.            | Description   |  |  |
| 1               | 24 PORT PANEL |  |  |
| 2               | M6 X 16 SCREW |  |  |
| 24              | MGS CAP ASSY  |  |  |