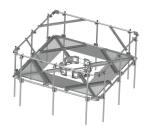

## MCHD-PK14S4-12-96

Four-sector HD Platform for 10" to 30" Monopoles, 14ft x 3.5" OD face pipes, 2.88" OD Top Rail, includes (12) 2.88" OD x 96" antenna pipes

## **Product Classification**

**Product Type** Monopole platform kit

General Specifications

**Mounting** Monopole, 254–762 mm (10–30 in) OD

Pipe, quantity 12 Sectors, quantity 4

Dimensions

**Height** 2,438.4 mm | 96 in

**Face Width** 4.42 m | 14.5 ft

**Width** 4,419.6 mm | 174 in

Face Support Pipe Diameter 88.9 mm | 3.5 in

Mounting Diameter, maximum 762 mm | 30 in

Mounting Diameter, minimum 254 mm | 10 in

Pipe Outer Diameter 73.025 mm | 2.875 in