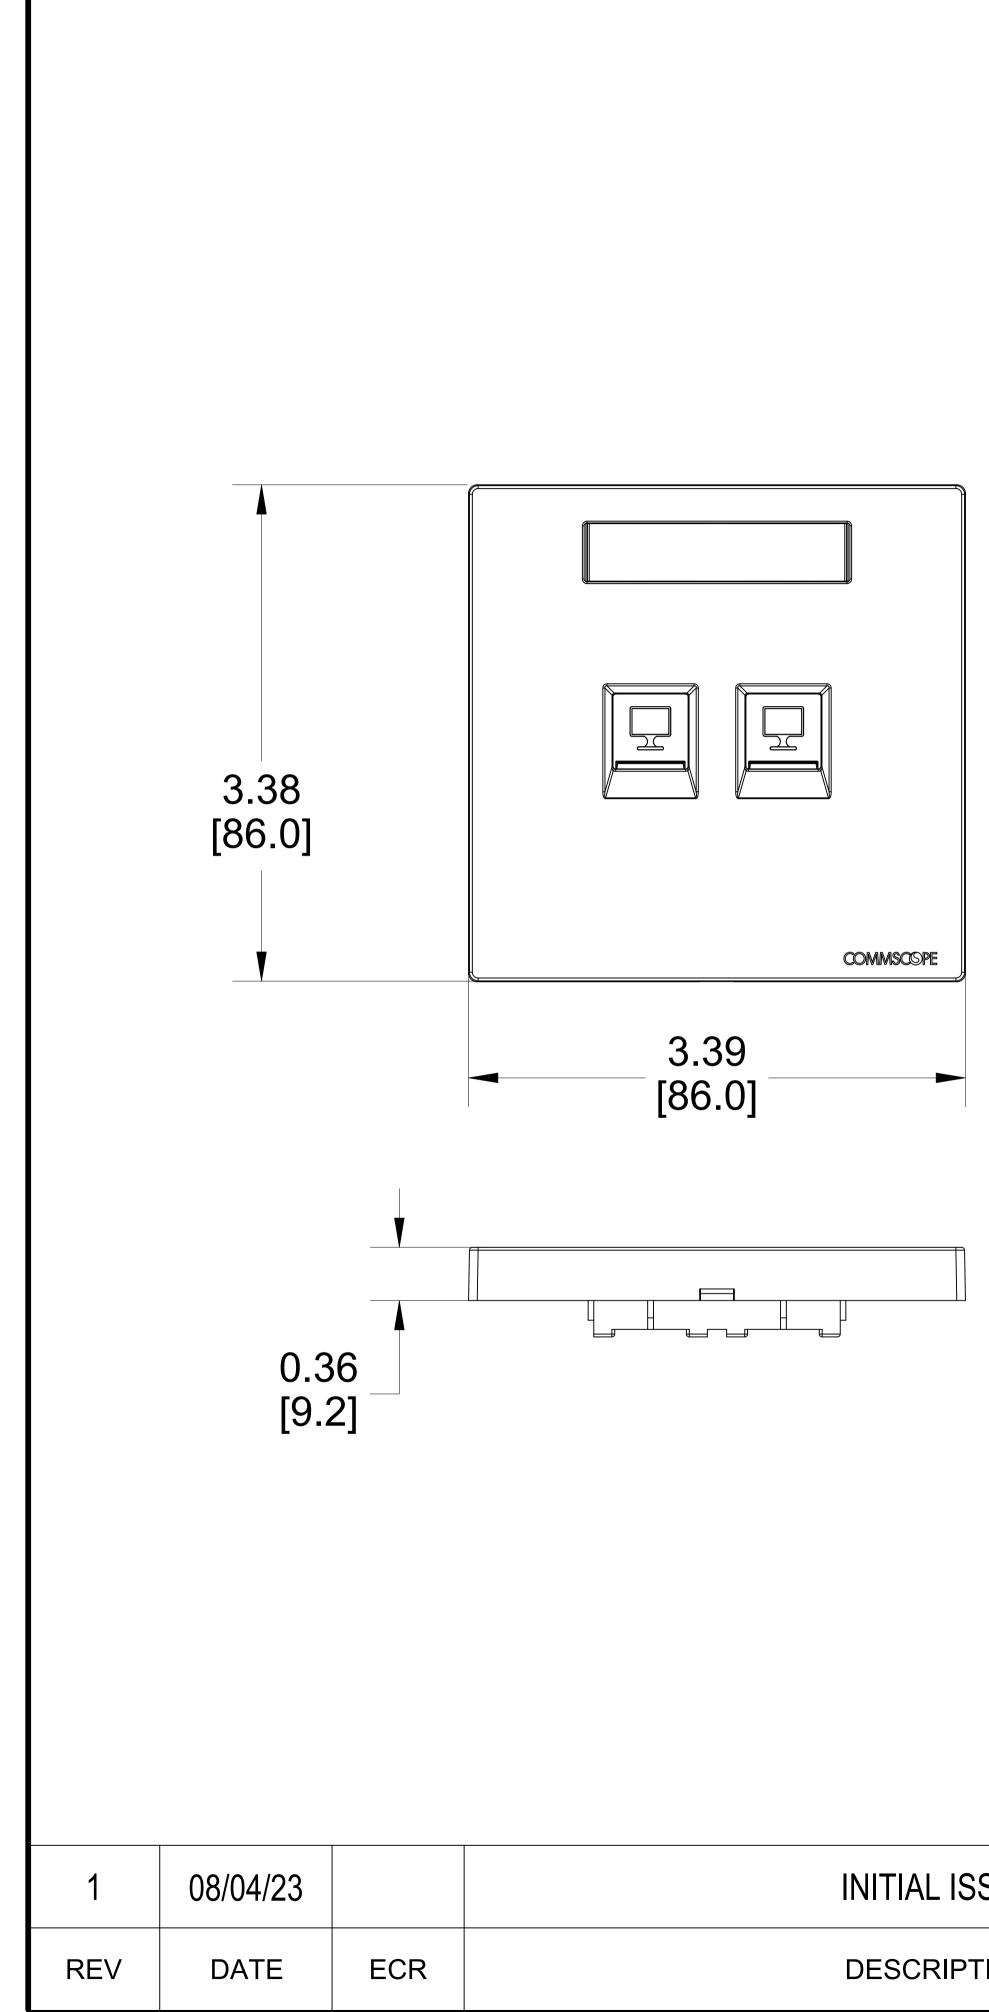

## NOTES:

- 1. SEE COMMSCOPE CATALOG FOR PART NUMBER SUFFIXES TO INDICATE COLOR/PKG.
- 2. SEE COMMSCOPE CATALOG FOR COMPLETE LIST OF PARTS RELATED TO THE USE OF THIS PRODUCT.
- 3. DIMENSIONS IN PARENTHESES ARE IN METRIC[MM].

4. PART INCLUDES:

(1) FACEPLATE BS, 2 PORT FRAME CREAM WHITE (1) FACEPLATE BS, 2 PORT COVER PRO WHITE

- (2) SHUTTER CREAM WHITE
- (1) LABEL COVER
- (2) SPRING
- (2) SCREW

| FPDS-BS-2P-PW |
|---------------|
| COMMSCOPE,    |

## FPDS-BS-2P-PW

| NC | OF NORTH CAROLINA |           |  |  |
|----|-------------------|-----------|--|--|
|    |                   |           |  |  |
|    |                   |           |  |  |
|    |                   |           |  |  |
|    |                   |           |  |  |
|    | DWG NO            | 760256270 |  |  |
|    |                   |           |  |  |