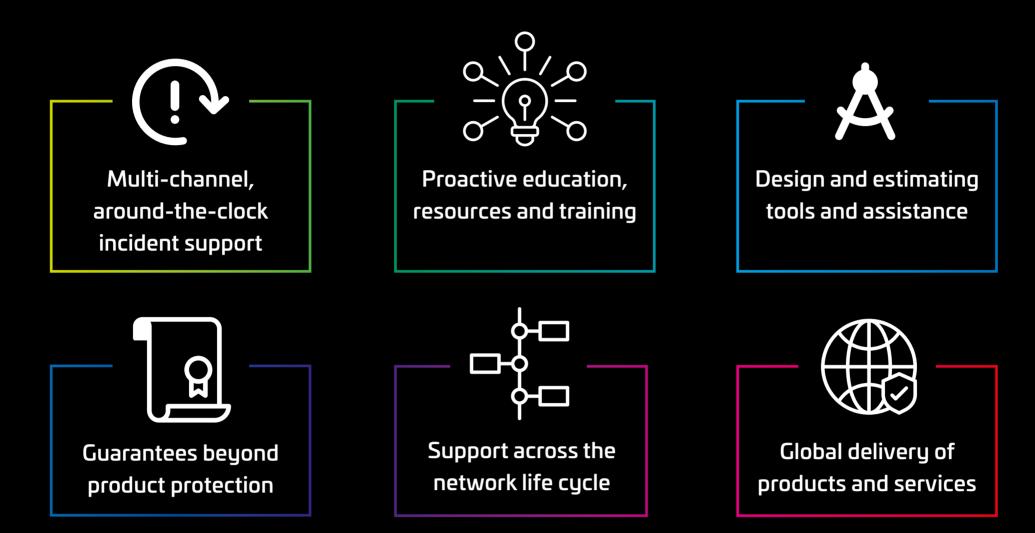

# Additional new services

With input from our customers, we added support services to keep you better informed, your people better trained, and your network better prepared for what's next.