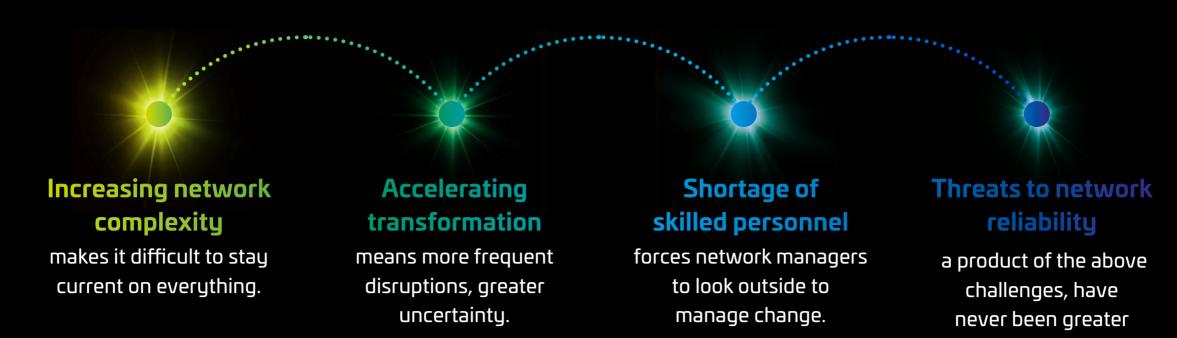

## You face a gauntlet of challenges.

# New challenges require a new level of support

Network complexity, accelerating changes and a shortage of skilled personnel are redefining the requirements of customer support. To adequately address the needs of today's network managers, partners must provide, at minimum: