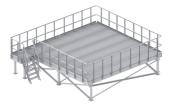

# EQ-P1818-EP-LP-004

Elevated Equipment Platform with 4ft Elevation,18 ft x 18 ft with Handrail, Steps and Landing

#### Product Classification

Product Type Equipment platform system

General Specifications

Legs, quantity

Dimensions

| Width  | 5,486.4 mm | 216 in |
|--------|------------|--------|
| Length | 5,486.4 mm | 216 in |