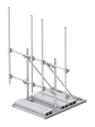

## RT-NF13-4-120

PIM-Guard High Capacity Non-Penetrating Roof Frame with Optimized Antenna Spacing 13 ft face, four 2-7/8 in OD x 120 in pipes

## **Product Classification**

**Product Type** Non-penetrating roof frame

Product Brand PIM-guard

General Specifications

**Mounting** Non-penetrating

Pipe, quantity 4

Dimensions

**Height** 3,048 mm | 120 in

**Face Width** 3.962 m | 13 ft

**Width** 3,962.4 mm | 156 in

**Length** 2.377 m | 7.8 ft

**Pipe Length** 3,048 mm | 120 in

Face Support Pipe Diameter 73.152 mm | 2.88 in

Pipe Outer Diameter 73.152 mm | 2.88 in

Packaging and Weights

Included Ballast tray | Frame | Plain end pipes (4)

Packaging quantity

**Weight, net** 537.4 kg | 1,184.763 lb

ANDREW® an Amphenol company