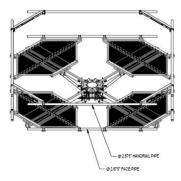

## MP-PP15M4-B

PIM Optimized Adjustable 4-Sector Monopole Platform with 15ft Face - 2-7/8in OD Face Pipes & Top Rail - No Antenna Pipes Included

### General Specifications

**Mounting** Monopole, 381–1143 mm (15–45 in) OD

Pipe, quantity 0
Sectors, quantity 4

#### **Dimensions**

**Face Width** 4.572 m | 15 ft

Platform Width 4,572 mm | 180 in

**Width** 4,572 mm | 180 in

Face Support Pipe Diameter 73.152 mm | 2.88 in

Mounting Diameter, maximum 1,143 mm | 45 in

Mounting Diameter, minimum 381 mm | 15 in