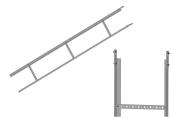

### Universal Cable Ladder Kits

ANDREW's Cable Ladder kits provide vertical support and tower attachment points for all types of wireless cables. Various sizes and quantity of cable runs are available.

For attachment of Hoisting Grips, see our full line of Cable Ladder Hoisting Grip Anchors, which replace a rung on the cable ladder with a structural member containing anchor points for attaching up to 3 cables per rung.

### General Specifications

**Mounting** Round and angle legs