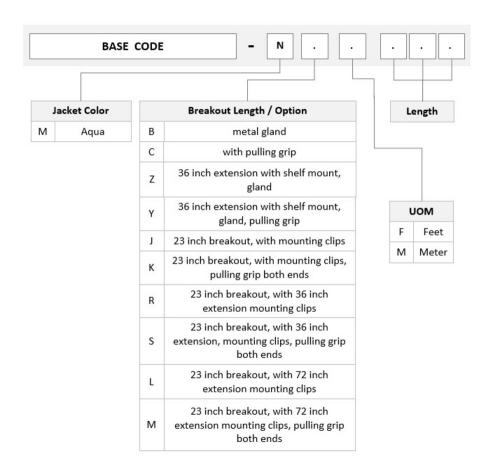

rdering Note For lengths greater than 999 ft (304 m), orders must be in meters | Minimum length

may vary based on cable configuration

### General Specifications

Connector A, quantity 3

Color, boot A Black

Color, connector A Lime green

Connector B, quantity 3

Color, boot B Black

Color, connector B Lime green

Construction Type Armored | Stranded

Furcation Color Aqua

Interface, Connector A MPO-12/UPC Female

Interface Feature, connector A Unpinned

Interface, Connector B MPO-12/UPC Female

Interface Feature, connector B Unpinned

Jacket Color Aqua

Polarity Method B Enhanced (ULL)

Fibers per Subunit, quantity 12

Total Fibers, quantity 36



## **UKXMPMPCG**

### **Dimensions**

Cable Assembly Length Range (m) 3 - 999

Cable Assembly Length Range (ft) 10 - 999

### Ordering Tree



### Mechanical Specifications

 $\textbf{Cable Retention Strength, maximum} \hspace{1.5cm} 11.24 \hspace{.08cm} \hspace{.08cm} \hspace{.08cm} \hspace{.08cm} 0 \hspace{.08cm} \hspace{.08cm} \hspace{.08cm} \hspace{.08cm} \hspace{.08cm} \hspace{.08cm} 4.40 \hspace{.08cm} \hspace{.08$ 

Optical Specifications

Fiber Mode Multimode

**Fiber Type** OM4, LazrSPEED®

**Environmental Specifications** 

COMMSC PE°

# **UKXMPMPCG**

**Operating Temperature**  $-10 \,^{\circ}\text{C} \text{ to } +60 \,^{\circ}\text{C} \text{ (+14 }^{\circ}\text{F to } +140 \,^{\circ}\text{F)}$ 

**Environmental Space** Dual Rated LSZH/Riser

## Regulatory Compliance/Certifications

Agency Classification

CHINA-ROHS Above maximum concentration value

ROHS Compliant/Exempted UK-ROHS Compliant/Exempted