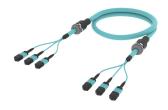

#### **Base Product**

Ultra Low Loss (ULL) OM4 MPO12 UPC (unpinned) to MPO12 UPC (unpinned) Fiber Trunk Cable Assembly, 36-Fiber, Armored Indoor Low Smoke Zero Halogen (LSZH)

### General Specifications

Connector A, quantity 3

Color, boot A Black

Color, connector A Lime green

Connector B, quantity 3

Color, boot B Black

Color, connector B Lime green

Construction Type Armored | Stranded

Furcation Color Aqua

Interface, Connector A MPO-12/UPC Female

Interface Feature, connector A Unpinned

Interface, Connector B MPO-12/UPC Female

Interface Feature, connector B Unpinned

Jacket Color Aqua

Polarity Method B Enhanced (ULL)

Fibers per Subunit, quantity 12

Total Fibers, quantity 36