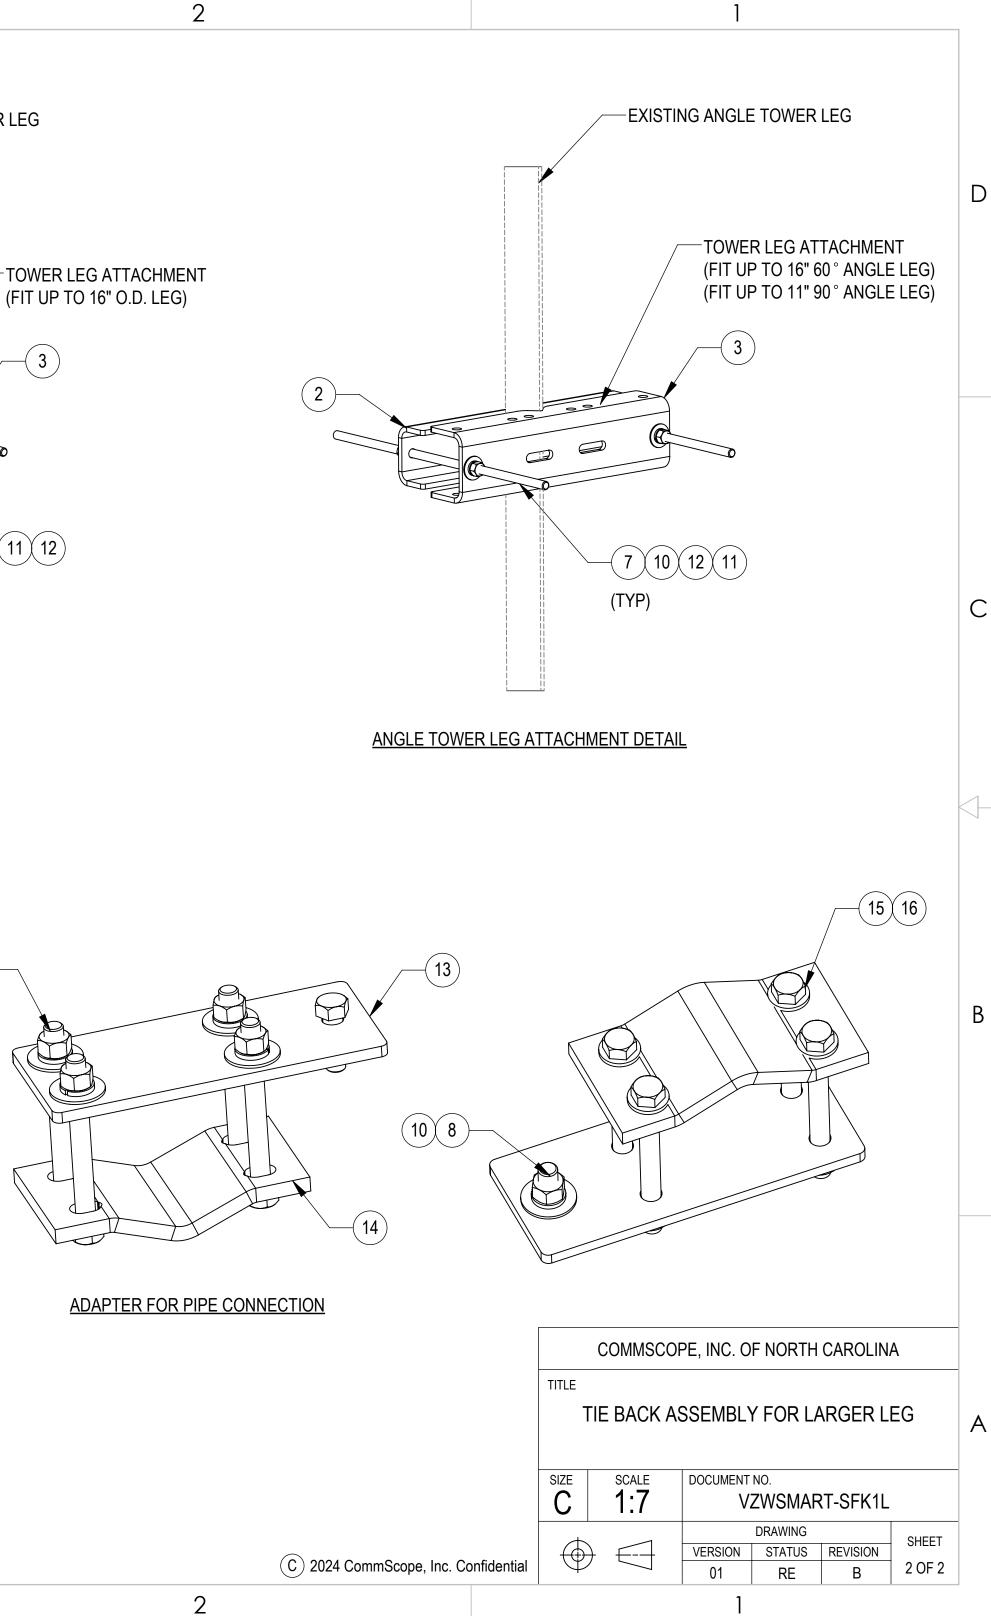

3

-EXISTING TOWER LEG 3  $\square$  $\bigcirc$ (7)(10)(11)(12)(TYP)

ROUND TOWER LEG ATTACHMENT DETAIL

 $\overline{\nabla}$ 

## COMPONENT PART NUMBERS PROVIDED FOR ASSEMBLY PURPOSES; INDIVIDUAL COMPONENTS MAY BE SHIPPED AS PARTS WITHIN AN INCLUDED KIT.

DESCRIPTION

THE BOM OF TIE BACK ASSEMBLY ADAPTER FOR ANGLE

WEIGHT ITEM NO. PART NUMBER DESCRIPTION QTY. NOTE NO. PST2375-10 PIPE, TIE BACK 1 36.63 LBS 1 BP8625-19625-00 BENT PLATE, .375 X 4.38 X 19.63 17.18 LBS 2 1 BP11125-19625-00 BENT PLATE, .375 X 5.25 X 19.63 1 22.61 LBS 3 MTC4104-0014 BENT PLATE, .375 X 6 X 6.88 1 5.24 LBS 4 5 MTC4104-0031 BENT PLATE 1 1.15 LBS INCLUDES U-BOLT, FLAT WASHERS, LOCK WASHERS AND NUTS 2 1.09 LBS GUB-53050 5/8" X 3" X 5" GALV U-BOLT KIT 6 7 MT-382-24 5/8" X 24" GALV THREADED ROD 2 2.07 LBS 2 8 GB-0520A 5/8" X 2" GALV BOLT KIT (A325) 0.26 LBS INCLUDES BOLT, LOCK WASHER AND NUT В 1 9 GB-0542A 5/8" X 4-1/4" GALV BOLT KIT 0.46 LBS INCLUDES BOLT, LOCK WASHER AND NUT 10 GWF-05 5/8" GALV FLAT WASHER, 1.70D 7 0.06 LBS 4 11 GWL-05 5/8" GALV LOCK WASHER 0.03 LBS 12 GN-05 5/8" GALV HEX NUT 4 0.08 LBS

(10)(15)

| 1  | PST2375-10                                              | PIPE, TIE BACK                                                                                                                                                                                                                                                       | 1                                                                                                                                                                                                                                                                                                                                                                                                                                                                                                                                                                                                                                  | 36.63 LBS                                                                                                                                                                                                                                                                                                                                                                                                                                                                                                                                                                                                                 |                                                                                                                                                                                                                                                                                                                                                                                                                                                                                                                                                                                                                                                                                                                                                                                                                                              |
|----|---------------------------------------------------------|----------------------------------------------------------------------------------------------------------------------------------------------------------------------------------------------------------------------------------------------------------------------|------------------------------------------------------------------------------------------------------------------------------------------------------------------------------------------------------------------------------------------------------------------------------------------------------------------------------------------------------------------------------------------------------------------------------------------------------------------------------------------------------------------------------------------------------------------------------------------------------------------------------------|---------------------------------------------------------------------------------------------------------------------------------------------------------------------------------------------------------------------------------------------------------------------------------------------------------------------------------------------------------------------------------------------------------------------------------------------------------------------------------------------------------------------------------------------------------------------------------------------------------------------------|----------------------------------------------------------------------------------------------------------------------------------------------------------------------------------------------------------------------------------------------------------------------------------------------------------------------------------------------------------------------------------------------------------------------------------------------------------------------------------------------------------------------------------------------------------------------------------------------------------------------------------------------------------------------------------------------------------------------------------------------------------------------------------------------------------------------------------------------|
| 2  | BP8625-19625-00                                         | BENT PLATE, .375 X 4.38 X 19.63                                                                                                                                                                                                                                      | 1                                                                                                                                                                                                                                                                                                                                                                                                                                                                                                                                                                                                                                  | 17.18 LBS                                                                                                                                                                                                                                                                                                                                                                                                                                                                                                                                                                                                                 |                                                                                                                                                                                                                                                                                                                                                                                                                                                                                                                                                                                                                                                                                                                                                                                                                                              |
| 3  | BP11125-19625-00                                        | BENT PLATE, .375 X 5.25 X 19.63                                                                                                                                                                                                                                      | 1                                                                                                                                                                                                                                                                                                                                                                                                                                                                                                                                                                                                                                  | 22.61 LBS                                                                                                                                                                                                                                                                                                                                                                                                                                                                                                                                                                                                                 |                                                                                                                                                                                                                                                                                                                                                                                                                                                                                                                                                                                                                                                                                                                                                                                                                                              |
| 4  | MTC4104-0014                                            | BENT PLATE, .375 X 6 X 6.88                                                                                                                                                                                                                                          | 1                                                                                                                                                                                                                                                                                                                                                                                                                                                                                                                                                                                                                                  | 5.24 LBS                                                                                                                                                                                                                                                                                                                                                                                                                                                                                                                                                                                                                  |                                                                                                                                                                                                                                                                                                                                                                                                                                                                                                                                                                                                                                                                                                                                                                                                                                              |
|    | MTC4104-0031                                            | BENT PLATE                                                                                                                                                                                                                                                           | 1                                                                                                                                                                                                                                                                                                                                                                                                                                                                                                                                                                                                                                  | 1.15 LBS                                                                                                                                                                                                                                                                                                                                                                                                                                                                                                                                                                                                                  |                                                                                                                                                                                                                                                                                                                                                                                                                                                                                                                                                                                                                                                                                                                                                                                                                                              |
| 6  | GUB-53050                                               | 5/8" X 3" X 5" GALV U-BOLT KIT                                                                                                                                                                                                                                       | 2                                                                                                                                                                                                                                                                                                                                                                                                                                                                                                                                                                                                                                  | 1.09 LBS                                                                                                                                                                                                                                                                                                                                                                                                                                                                                                                                                                                                                  | INCLUDES U-BOLT, FLAT WASHERS, LOCK<br>WASHERS AND NUTS                                                                                                                                                                                                                                                                                                                                                                                                                                                                                                                                                                                                                                                                                                                                                                                      |
| 7  | MT-382-24                                               | 5/8" X 24" GALV THREADED ROD                                                                                                                                                                                                                                         | 2                                                                                                                                                                                                                                                                                                                                                                                                                                                                                                                                                                                                                                  | 2.07 LBS                                                                                                                                                                                                                                                                                                                                                                                                                                                                                                                                                                                                                  |                                                                                                                                                                                                                                                                                                                                                                                                                                                                                                                                                                                                                                                                                                                                                                                                                                              |
| 8  | GB-0520A                                                | 5/8" X 2" GALV BOLT KIT (A325)                                                                                                                                                                                                                                       | 2                                                                                                                                                                                                                                                                                                                                                                                                                                                                                                                                                                                                                                  | 0.26 LBS                                                                                                                                                                                                                                                                                                                                                                                                                                                                                                                                                                                                                  | INCLUDES BOLT, LOCK WASHER AND NUT                                                                                                                                                                                                                                                                                                                                                                                                                                                                                                                                                                                                                                                                                                                                                                                                           |
| 9  | GB-0542A                                                | 5/8" X 4-1/4" GALV BOLT KIT                                                                                                                                                                                                                                          | 1                                                                                                                                                                                                                                                                                                                                                                                                                                                                                                                                                                                                                                  | 0.46 LBS                                                                                                                                                                                                                                                                                                                                                                                                                                                                                                                                                                                                                  | INCLUDES BOLT, LOCK WASHER AND NUT                                                                                                                                                                                                                                                                                                                                                                                                                                                                                                                                                                                                                                                                                                                                                                                                           |
| 10 | GWF-05                                                  | 5/8" GALV FLAT WASHER, 1.70D                                                                                                                                                                                                                                         | 11                                                                                                                                                                                                                                                                                                                                                                                                                                                                                                                                                                                                                                 | 0.06 LBS                                                                                                                                                                                                                                                                                                                                                                                                                                                                                                                                                                                                                  |                                                                                                                                                                                                                                                                                                                                                                                                                                                                                                                                                                                                                                                                                                                                                                                                                                              |
| 11 | GWL-05                                                  | 5/8" GALV LOCK WASHER                                                                                                                                                                                                                                                | 4                                                                                                                                                                                                                                                                                                                                                                                                                                                                                                                                                                                                                                  | 0.03 LBS                                                                                                                                                                                                                                                                                                                                                                                                                                                                                                                                                                                                                  |                                                                                                                                                                                                                                                                                                                                                                                                                                                                                                                                                                                                                                                                                                                                                                                                                                              |
| 12 | GN-05                                                   | 5/8" GALV HEX NUT                                                                                                                                                                                                                                                    | 4                                                                                                                                                                                                                                                                                                                                                                                                                                                                                                                                                                                                                                  | 0.08 LBS                                                                                                                                                                                                                                                                                                                                                                                                                                                                                                                                                                                                                  |                                                                                                                                                                                                                                                                                                                                                                                                                                                                                                                                                                                                                                                                                                                                                                                                                                              |
| 13 | PL375-4511                                              | PLATE, TIE BACK MOUNTING                                                                                                                                                                                                                                             | 1                                                                                                                                                                                                                                                                                                                                                                                                                                                                                                                                                                                                                                  | 5.07 LBS                                                                                                                                                                                                                                                                                                                                                                                                                                                                                                                                                                                                                  |                                                                                                                                                                                                                                                                                                                                                                                                                                                                                                                                                                                                                                                                                                                                                                                                                                              |
| 14 | V-CLAMP                                                 | CLAMP, 4 SLOT V                                                                                                                                                                                                                                                      | 1                                                                                                                                                                                                                                                                                                                                                                                                                                                                                                                                                                                                                                  | 4.90 LBS                                                                                                                                                                                                                                                                                                                                                                                                                                                                                                                                                                                                                  |                                                                                                                                                                                                                                                                                                                                                                                                                                                                                                                                                                                                                                                                                                                                                                                                                                              |
| 15 | GB-05605FT                                              | 5/8" X 6" GALV BOLT KIT FULL THREAD                                                                                                                                                                                                                                  | 4                                                                                                                                                                                                                                                                                                                                                                                                                                                                                                                                                                                                                                  | 0.59 LBS                                                                                                                                                                                                                                                                                                                                                                                                                                                                                                                                                                                                                  | INCLUDES BOLT, LOCK WASHER AND NUT                                                                                                                                                                                                                                                                                                                                                                                                                                                                                                                                                                                                                                                                                                                                                                                                           |
| 16 | GWF05A                                                  | GALV FLAT WASHER HARDENED 5/8", 1.30D                                                                                                                                                                                                                                | 4                                                                                                                                                                                                                                                                                                                                                                                                                                                                                                                                                                                                                                  | 0.04 LBS                                                                                                                                                                                                                                                                                                                                                                                                                                                                                                                                                                                                                  |                                                                                                                                                                                                                                                                                                                                                                                                                                                                                                                                                                                                                                                                                                                                                                                                                                              |
|    | 3   4   5   6   7   8   9   10   11   12   13   14   15 | 2   BP8625-19625-00     3   BP11125-19625-00     4   MTC4104-0014     5   MTC4104-0031     6   GUB-53050     7   MT-382-24     8   GB-0520A     9   GB-0542A     10   GWF-05     11   GWL-05     12   GN-05     13   PL375-4511     14   V-CLAMP     15   GB-05605FT | 2   BP8625-19625-00   BENT PLATE, .375 X 4.38 X 19.63     3   BP11125-19625-00   BENT PLATE, .375 X 5.25 X 19.63     4   MTC4104-0014   BENT PLATE, .375 X 6 X 6.88     5   MTC4104-0031   BENT PLATE     6   GUB-53050   5/8" X 3" X 5" GALV U-BOLT KIT     7   MT-382-24   5/8" X 24" GALV THREADED ROD     8   GB-0520A   5/8" X 2" GALV BOLT KIT (A325)     9   GB-0542A   5/8" GALV FLAT WASHER, 1.70D     10   GWF-05   5/8" GALV LOCK WASHER     12   GN-05   5/8" GALV HEX NUT     13   PL375-4511   PLATE, TIE BACK MOUNTING     14   V-CLAMP   CLAMP, 4 SLOT V     15   GB-05605FT   5/8" X 6" GALV BOLT KIT FULL THREAD | 2 BP8625-19625-00 BENT PLATE, .375 X 4.38 X 19.63 1   3 BP11125-19625-00 BENT PLATE, .375 X 5.25 X 19.63 1   4 MTC4104-0014 BENT PLATE, .375 X 6 X 6.88 1   5 MTC4104-0031 BENT PLATE 1   6 GUB-53050 5/8" X 3" X 5" GALV U-BOLT KIT 2   7 MT-382-24 5/8" X 24" GALV THREADED ROD 2   8 GB-0520A 5/8" X 2" GALV BOLT KIT (A325) 2   9 GB-0542A 5/8" GALV FLAT WASHER, 1.70D 11   10 GWF-05 5/8" GALV FLAT WASHER, 1.70D 11   11 GWL-05 5/8" GALV HEX NUT 4   12 GN-05 5/8" GALV HEX NUT 4   13 PL375-4511 PLATE, TIE BACK MOUNTING 1   14 V-CLAMP CLAMP, 4 SLOT V 1   15 GB-05605FT 5/8" X 6" GALV BOLT KIT FULL THREAD 4 | 2   BP8625-19625-00   BENT PLATE, .375 X 4.38 X 19.63   1   17.18 LBS     3   BP11125-19625-00   BENT PLATE, .375 X 5.25 X 19.63   1   22.61 LBS     4   MTC4104-0014   BENT PLATE, .375 X 6 X 6.88   1   5.24 LBS     5   MTC4104-0031   BENT PLATE   1   1.15 LBS     6   GUB-53050   5/8" X 3" X 5" GALV U-BOLT KIT   2   1.09 LBS     7   MT-382-24   5/8" X 24" GALV THREADED ROD   2   2.07 LBS     8   GB-0520A   5/8" X 2" GALV BOLT KIT (A325)   2   0.26 LBS     9   GB-0542A   5/8" GALV FLAT WASHER, 1.70D   11   0.46 LBS     10   GWF-05   5/8" GALV LOCK WASHER   4   0.03 LBS     12   GN-05   5/8" GALV LOCK WASHER   4   0.08 LBS     13   PL375-4511   PLATE, TIE BACK MOUNTING   1   5.07 LBS     14   V-CLAMP   CLAMP, 4 SLOT V   1   4.90 LBS     15   GB-05605FT   5/8" X 6" GALV BOLT KIT FULL THREAD   4   0.59 LBS |

QTY.

WEIGHT

THE BOM OF TIE BACK ASSEMBLY ADAPTER FOR PIPE

ITEM NO. PART NUMBER

3

NOTE NO.