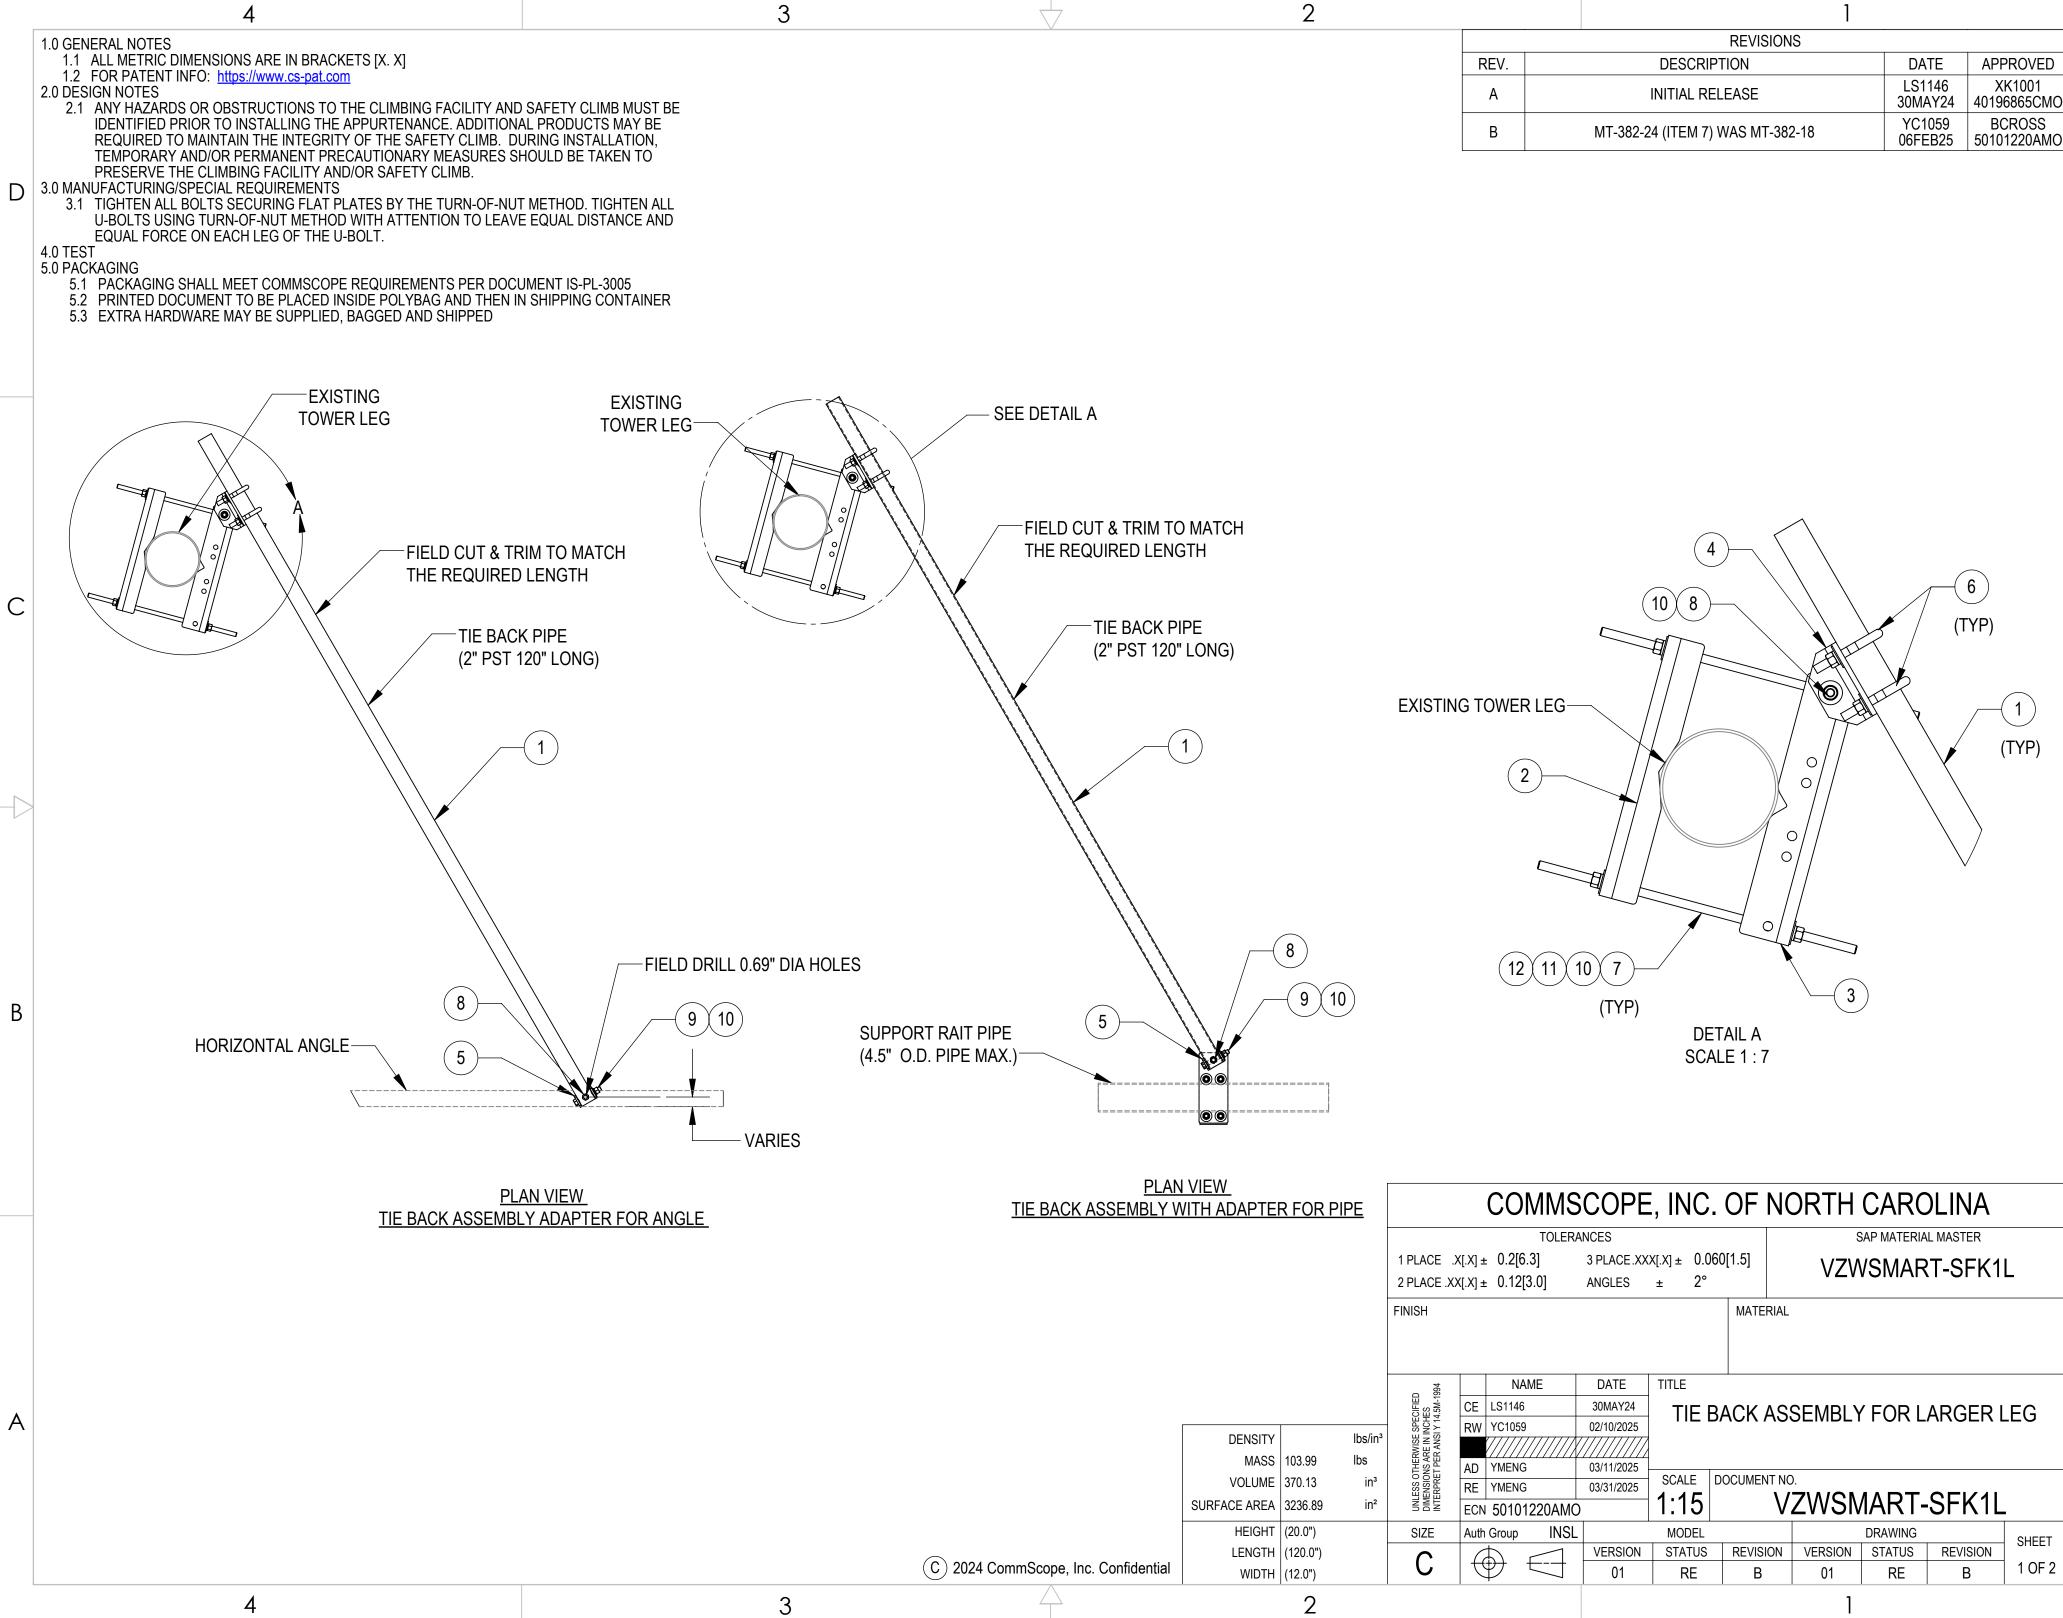

|      | REVISIONS                        |                   |                       |  |  |  |
|------|----------------------------------|-------------------|-----------------------|--|--|--|
| REV. | DESCRIPTION                      | DATE              | APPROVED              |  |  |  |
| A    | INITIAL RELEASE                  | LS1146<br>30MAY24 | XK1001<br>40196865CMO |  |  |  |
| В    | MT-382-24 (ITEM 7) WAS MT-382-18 | YC1059<br>06FEB25 | BCROSS<br>50101220AMO |  |  |  |

## COMPONENT PART NUMBERS PROVIDED FOR ASSEMBLY PURPOSES; INDIVIDUAL COMPONENTS MAY BE SHIPPED AS PARTS WITHIN AN INCLUDED KIT.

DESCRIPTION

THE BOM OF TIE BACK ASSEMBLY ADAPTER FOR ANGLE

WEIGHT ITEM NO. PART NUMBER DESCRIPTION QTY. NOTE NO. PST2375-10 PIPE, TIE BACK 1 36.63 LBS 1 BP8625-19625-00 BENT PLATE, .375 X 4.38 X 19.63 17.18 LBS 2 1 BP11125-19625-00 BENT PLATE, .375 X 5.25 X 19.63 1 22.61 LBS 3 MTC4104-0014 BENT PLATE, .375 X 6 X 6.88 1 5.24 LBS 4 5 MTC4104-0031 BENT PLATE 1 1.15 LBS INCLUDES U-BOLT, FLAT WASHERS, LOCK WASHERS AND NUTS 2 1.09 LBS GUB-53050 5/8" X 3" X 5" GALV U-BOLT KIT 6 7 MT-382-24 5/8" X 24" GALV THREADED ROD 2 2.07 LBS 2 8 GB-0520A 5/8" X 2" GALV BOLT KIT (A325) 0.26 LBS INCLUDES BOLT, LOCK WASHER AND NUT В 1 9 GB-0542A 5/8" X 4-1/4" GALV BOLT KIT 0.46 LBS INCLUDES BOLT, LOCK WASHER AND NUT 10 GWF-05 5/8" GALV FLAT WASHER, 1.70D 7 0.06 LBS 4 11 GWL-05 5/8" GALV LOCK WASHER 0.03 LBS 12 GN-05 5/8" GALV HEX NUT 4 0.08 LBS

(10)(15)

| 1  | PST2375-10                                              | PIPE, TIE BACK                                                                                                                                                                                                                                                       | 1                                                                                                                                                                                                                                                                                                                                                                                                                                                                                                                                                                                                                                  | 36.63 LBS                                                                                                                                                                                                                                                                                                                                                                                                                                                                                                                                                                                                                 |                                                                                                                                                                                                                                                                                                                                                                                                                                                                                                                                                                                                                                                                                                                                                                                                                                              |
|----|---------------------------------------------------------|----------------------------------------------------------------------------------------------------------------------------------------------------------------------------------------------------------------------------------------------------------------------|------------------------------------------------------------------------------------------------------------------------------------------------------------------------------------------------------------------------------------------------------------------------------------------------------------------------------------------------------------------------------------------------------------------------------------------------------------------------------------------------------------------------------------------------------------------------------------------------------------------------------------|---------------------------------------------------------------------------------------------------------------------------------------------------------------------------------------------------------------------------------------------------------------------------------------------------------------------------------------------------------------------------------------------------------------------------------------------------------------------------------------------------------------------------------------------------------------------------------------------------------------------------|----------------------------------------------------------------------------------------------------------------------------------------------------------------------------------------------------------------------------------------------------------------------------------------------------------------------------------------------------------------------------------------------------------------------------------------------------------------------------------------------------------------------------------------------------------------------------------------------------------------------------------------------------------------------------------------------------------------------------------------------------------------------------------------------------------------------------------------------|
| 2  | BP8625-19625-00                                         | BENT PLATE, .375 X 4.38 X 19.63                                                                                                                                                                                                                                      | 1                                                                                                                                                                                                                                                                                                                                                                                                                                                                                                                                                                                                                                  | 17.18 LBS                                                                                                                                                                                                                                                                                                                                                                                                                                                                                                                                                                                                                 |                                                                                                                                                                                                                                                                                                                                                                                                                                                                                                                                                                                                                                                                                                                                                                                                                                              |
| 3  | BP11125-19625-00                                        | BENT PLATE, .375 X 5.25 X 19.63                                                                                                                                                                                                                                      | 1                                                                                                                                                                                                                                                                                                                                                                                                                                                                                                                                                                                                                                  | 22.61 LBS                                                                                                                                                                                                                                                                                                                                                                                                                                                                                                                                                                                                                 |                                                                                                                                                                                                                                                                                                                                                                                                                                                                                                                                                                                                                                                                                                                                                                                                                                              |
| 4  | MTC4104-0014                                            | BENT PLATE, .375 X 6 X 6.88                                                                                                                                                                                                                                          | 1                                                                                                                                                                                                                                                                                                                                                                                                                                                                                                                                                                                                                                  | 5.24 LBS                                                                                                                                                                                                                                                                                                                                                                                                                                                                                                                                                                                                                  |                                                                                                                                                                                                                                                                                                                                                                                                                                                                                                                                                                                                                                                                                                                                                                                                                                              |
|    | MTC4104-0031                                            | BENT PLATE                                                                                                                                                                                                                                                           | 1                                                                                                                                                                                                                                                                                                                                                                                                                                                                                                                                                                                                                                  | 1.15 LBS                                                                                                                                                                                                                                                                                                                                                                                                                                                                                                                                                                                                                  |                                                                                                                                                                                                                                                                                                                                                                                                                                                                                                                                                                                                                                                                                                                                                                                                                                              |
| 6  | GUB-53050                                               | 5/8" X 3" X 5" GALV U-BOLT KIT                                                                                                                                                                                                                                       | 2                                                                                                                                                                                                                                                                                                                                                                                                                                                                                                                                                                                                                                  | 1.09 LBS                                                                                                                                                                                                                                                                                                                                                                                                                                                                                                                                                                                                                  | INCLUDES U-BOLT, FLAT WASHERS, LOCK<br>WASHERS AND NUTS                                                                                                                                                                                                                                                                                                                                                                                                                                                                                                                                                                                                                                                                                                                                                                                      |
| 7  | MT-382-24                                               | 5/8" X 24" GALV THREADED ROD                                                                                                                                                                                                                                         | 2                                                                                                                                                                                                                                                                                                                                                                                                                                                                                                                                                                                                                                  | 2.07 LBS                                                                                                                                                                                                                                                                                                                                                                                                                                                                                                                                                                                                                  |                                                                                                                                                                                                                                                                                                                                                                                                                                                                                                                                                                                                                                                                                                                                                                                                                                              |
| 8  | GB-0520A                                                | 5/8" X 2" GALV BOLT KIT (A325)                                                                                                                                                                                                                                       | 2                                                                                                                                                                                                                                                                                                                                                                                                                                                                                                                                                                                                                                  | 0.26 LBS                                                                                                                                                                                                                                                                                                                                                                                                                                                                                                                                                                                                                  | INCLUDES BOLT, LOCK WASHER AND NUT                                                                                                                                                                                                                                                                                                                                                                                                                                                                                                                                                                                                                                                                                                                                                                                                           |
| 9  | GB-0542A                                                | 5/8" X 4-1/4" GALV BOLT KIT                                                                                                                                                                                                                                          | 1                                                                                                                                                                                                                                                                                                                                                                                                                                                                                                                                                                                                                                  | 0.46 LBS                                                                                                                                                                                                                                                                                                                                                                                                                                                                                                                                                                                                                  | INCLUDES BOLT, LOCK WASHER AND NUT                                                                                                                                                                                                                                                                                                                                                                                                                                                                                                                                                                                                                                                                                                                                                                                                           |
| 10 | GWF-05                                                  | 5/8" GALV FLAT WASHER, 1.70D                                                                                                                                                                                                                                         | 11                                                                                                                                                                                                                                                                                                                                                                                                                                                                                                                                                                                                                                 | 0.06 LBS                                                                                                                                                                                                                                                                                                                                                                                                                                                                                                                                                                                                                  |                                                                                                                                                                                                                                                                                                                                                                                                                                                                                                                                                                                                                                                                                                                                                                                                                                              |
| 11 | GWL-05                                                  | 5/8" GALV LOCK WASHER                                                                                                                                                                                                                                                | 4                                                                                                                                                                                                                                                                                                                                                                                                                                                                                                                                                                                                                                  | 0.03 LBS                                                                                                                                                                                                                                                                                                                                                                                                                                                                                                                                                                                                                  |                                                                                                                                                                                                                                                                                                                                                                                                                                                                                                                                                                                                                                                                                                                                                                                                                                              |
| 12 | GN-05                                                   | 5/8" GALV HEX NUT                                                                                                                                                                                                                                                    | 4                                                                                                                                                                                                                                                                                                                                                                                                                                                                                                                                                                                                                                  | 0.08 LBS                                                                                                                                                                                                                                                                                                                                                                                                                                                                                                                                                                                                                  |                                                                                                                                                                                                                                                                                                                                                                                                                                                                                                                                                                                                                                                                                                                                                                                                                                              |
| 13 | PL375-4511                                              | PLATE, TIE BACK MOUNTING                                                                                                                                                                                                                                             | 1                                                                                                                                                                                                                                                                                                                                                                                                                                                                                                                                                                                                                                  | 5.07 LBS                                                                                                                                                                                                                                                                                                                                                                                                                                                                                                                                                                                                                  |                                                                                                                                                                                                                                                                                                                                                                                                                                                                                                                                                                                                                                                                                                                                                                                                                                              |
| 14 | V-CLAMP                                                 | CLAMP, 4 SLOT V                                                                                                                                                                                                                                                      | 1                                                                                                                                                                                                                                                                                                                                                                                                                                                                                                                                                                                                                                  | 4.90 LBS                                                                                                                                                                                                                                                                                                                                                                                                                                                                                                                                                                                                                  |                                                                                                                                                                                                                                                                                                                                                                                                                                                                                                                                                                                                                                                                                                                                                                                                                                              |
| 15 | GB-05605FT                                              | 5/8" X 6" GALV BOLT KIT FULL THREAD                                                                                                                                                                                                                                  | 4                                                                                                                                                                                                                                                                                                                                                                                                                                                                                                                                                                                                                                  | 0.59 LBS                                                                                                                                                                                                                                                                                                                                                                                                                                                                                                                                                                                                                  | INCLUDES BOLT, LOCK WASHER AND NUT                                                                                                                                                                                                                                                                                                                                                                                                                                                                                                                                                                                                                                                                                                                                                                                                           |
| 16 | GWF05A                                                  | GALV FLAT WASHER HARDENED 5/8", 1.30D                                                                                                                                                                                                                                | 4                                                                                                                                                                                                                                                                                                                                                                                                                                                                                                                                                                                                                                  | 0.04 LBS                                                                                                                                                                                                                                                                                                                                                                                                                                                                                                                                                                                                                  |                                                                                                                                                                                                                                                                                                                                                                                                                                                                                                                                                                                                                                                                                                                                                                                                                                              |
|    | 3   4   5   6   7   8   9   10   11   12   13   14   15 | 2   BP8625-19625-00     3   BP11125-19625-00     4   MTC4104-0014     5   MTC4104-0031     6   GUB-53050     7   MT-382-24     8   GB-0520A     9   GB-0542A     10   GWF-05     11   GWL-05     12   GN-05     13   PL375-4511     14   V-CLAMP     15   GB-05605FT | 2   BP8625-19625-00   BENT PLATE, .375 X 4.38 X 19.63     3   BP11125-19625-00   BENT PLATE, .375 X 5.25 X 19.63     4   MTC4104-0014   BENT PLATE, .375 X 6 X 6.88     5   MTC4104-0031   BENT PLATE     6   GUB-53050   5/8" X 3" X 5" GALV U-BOLT KIT     7   MT-382-24   5/8" X 24" GALV THREADED ROD     8   GB-0520A   5/8" X 2" GALV BOLT KIT (A325)     9   GB-0542A   5/8" GALV FLAT WASHER, 1.70D     10   GWF-05   5/8" GALV LOCK WASHER     12   GN-05   5/8" GALV HEX NUT     13   PL375-4511   PLATE, TIE BACK MOUNTING     14   V-CLAMP   CLAMP, 4 SLOT V     15   GB-05605FT   5/8" X 6" GALV BOLT KIT FULL THREAD | 2 BP8625-19625-00 BENT PLATE, .375 X 4.38 X 19.63 1   3 BP11125-19625-00 BENT PLATE, .375 X 5.25 X 19.63 1   4 MTC4104-0014 BENT PLATE, .375 X 6 X 6.88 1   5 MTC4104-0031 BENT PLATE 1   6 GUB-53050 5/8" X 3" X 5" GALV U-BOLT KIT 2   7 MT-382-24 5/8" X 24" GALV THREADED ROD 2   8 GB-0520A 5/8" X 2" GALV BOLT KIT (A325) 2   9 GB-0542A 5/8" GALV FLAT WASHER, 1.70D 11   10 GWF-05 5/8" GALV FLAT WASHER, 1.70D 11   11 GWL-05 5/8" GALV HEX NUT 4   12 GN-05 5/8" GALV HEX NUT 4   13 PL375-4511 PLATE, TIE BACK MOUNTING 1   14 V-CLAMP CLAMP, 4 SLOT V 1   15 GB-05605FT 5/8" X 6" GALV BOLT KIT FULL THREAD 4 | 2   BP8625-19625-00   BENT PLATE, .375 X 4.38 X 19.63   1   17.18 LBS     3   BP11125-19625-00   BENT PLATE, .375 X 5.25 X 19.63   1   22.61 LBS     4   MTC4104-0014   BENT PLATE, .375 X 6 X 6.88   1   5.24 LBS     5   MTC4104-0031   BENT PLATE   1   1.15 LBS     6   GUB-53050   5/8" X 3" X 5" GALV U-BOLT KIT   2   1.09 LBS     7   MT-382-24   5/8" X 24" GALV THREADED ROD   2   2.07 LBS     8   GB-0520A   5/8" X 2" GALV BOLT KIT (A325)   2   0.26 LBS     9   GB-0542A   5/8" GALV FLAT WASHER, 1.70D   11   0.46 LBS     10   GWF-05   5/8" GALV LOCK WASHER   4   0.03 LBS     12   GN-05   5/8" GALV LOCK WASHER   4   0.08 LBS     13   PL375-4511   PLATE, TIE BACK MOUNTING   1   5.07 LBS     14   V-CLAMP   CLAMP, 4 SLOT V   1   4.90 LBS     15   GB-05605FT   5/8" X 6" GALV BOLT KIT FULL THREAD   4   0.59 LBS |

QTY.

WEIGHT

THE BOM OF TIE BACK ASSEMBLY ADAPTER FOR PIPE

ITEM NO. PART NUMBER

3

NOTE NO.