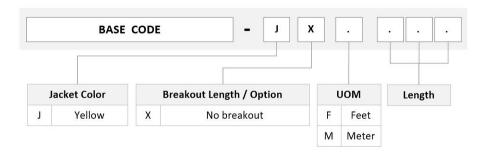

| China | Europe | India | Latin

America | Middle East/Africa | North America

Portfolio CommScope®

**Product Type** Fiber patch cord, duplex

Product Brand SYSTIMAX ULL

**Product Series** UDG

Ordering Note For lengths greater than 999 ft (304 m), orders must be in meters | Minimum length

may vary based on cable configuration

#### General Specifications

 Color, boot A
 Blue

 Color, connector A
 Blue

 Color, boot B
 Blue

 Color, connector B
 Blue

 Interface, Connector A
 LC/UPC

 Interface, Connector B
 LC/UPC

**Jacket Color** Yellow

**Polarity** Pairs, flipped

Total Fibers, quantity 2

#### Dimensions

Cable Assembly Length Range (m) 1 - 999

Cable Assembly Length Range (ft) 1 - 999

**Diameter Over Jacket** 1.6 mm | 0.063 in

**COMMSCOPE®** 

## UDGLCLC42

## Ordering Tree



#### Mechanical Specifications

Cable Retention Strength, maximum 11.24 lb @ 0 ° | 4.40 lb @ 90 °

**Optical Specifications** 

**Fiber Mode** Singlemode

**Fiber Type** G.657.A2, TeraSPEED®

### **Environmental Specifications**

**Operating Temperature**  $-10 \,^{\circ}\text{C} \text{ to } +60 \,^{\circ}\text{C} \text{ (+14 }^{\circ}\text{F to } +140 \,^{\circ}\text{F)}$ 

Environmental Space Plenum

Packaging and Weights

Packaging quantity

## Regulatory Compliance/Certifications

# AgencyClassificationCHINA-ROHSAbove maximum concentration valueISO 9001:2015Designed, manufactured and/or distributed under this quality management systemROHSCompliant/ExemptedUK-ROHSCompliant/Exempted



#### Included Products

760238069 – Fiber indoor cable, 1.6 mm diameter, Plenum rated, Zipcord 2-fibe