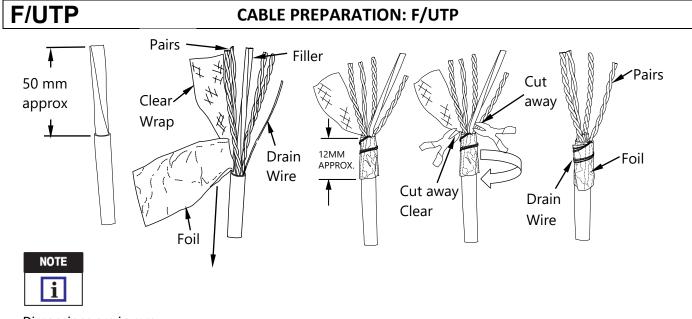

## 6S and 6AS SLX Shielded Jacks

860638777

Rev E 26JUL2021 commscope.com

Instructional Video: https://video.commscope.com/watch/BPJDMaJSX1KBXxY74stVr8

Dimensions are in mm. Figures are for reference only.