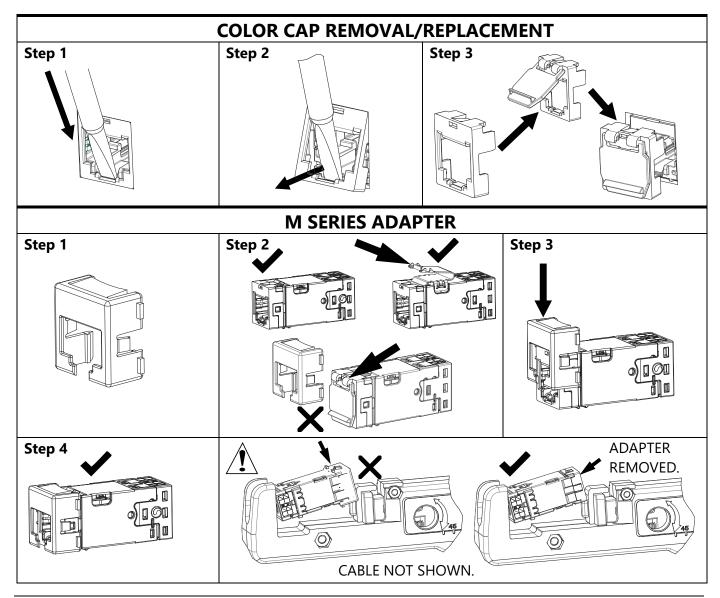

## 6S and 6AS SLX Shielded Jacks

860638777

Rev E 26JUL2021 commscope.com

Instructional Video: https://video.commscope.com/watch/BPJDMaJSX1KBXxY74stVr8

Dimensions are in mm. Figures are for reference only.