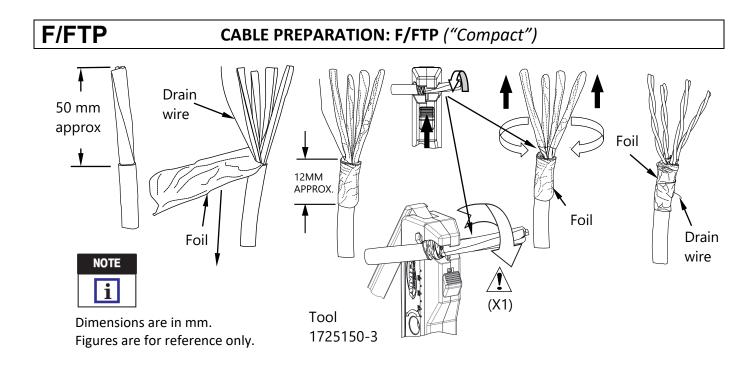

## 6S and 6AS SLX Shielded Jacks

860638777

Rev E 26JUL2021 commscope.com

Instructional Video: https://video.commscope.com/watch/BPJDMaJSX1KBXxY74stVr8

Dimensions are in mm. Figures are for reference only.