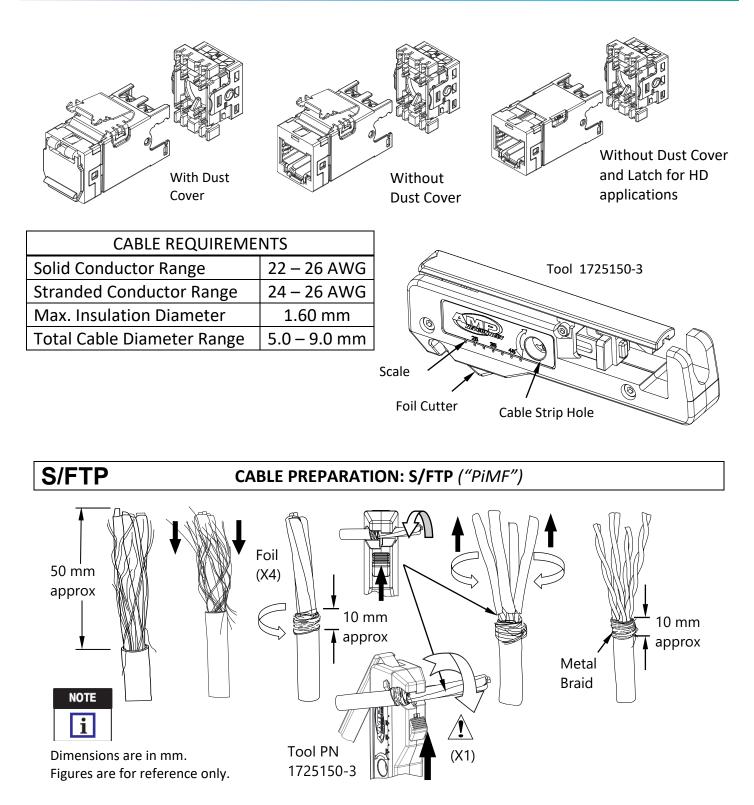

## 6S and 6AS SLX Shielded Jacks

860638777

Rev E 26JUL2021 commscope.com

Instructional Video: https://video.commscope.com/watch/BPJDMaJSX1KBXxY74stVr8

Dimensions are in mm. Figures are for reference only.