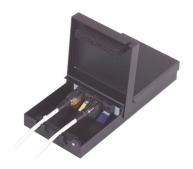

#### Consolidation Point Enclosure, 4-port, twist/SL jack

#### **Product Classification**

Regional Availability Asia | Australia/New Zealand | EMEA | Latin America | North America

Portfolio NETCONNECT®

Product Type Enclosure

### General Specifications

Cable Entry Location Front | Rear

**Color** Black

Front Cover Type Hinged, with quick knob

Mounting Wall mount

**Dimensions** 

**Width** 114.5 mm | 4.508 in

**Depth** 243 mm | 9.567 in

#### Material Specifications

**Finish** Powder coated

Material Type Steel

## **Environmental Specifications**

Environmental Space Indoor

# Packaging and Weights

**Included** Mounting hardware

Packaging quantity 1

COMMSCOPE®

# 1-1671163-1

Packaging Type Bag | Carton

# Regulatory Compliance/Certifications

Agency Classification

CHINA-RO