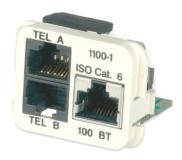

### AMP CO Plus Insert for Standard Phone, 3 x RJ45, almond

## General Specifications

ANSI/TIA Category 6

**Application** Fast ethernet + phone (2x)

**Color** Light almond

Interface TypeRJ45Outlet OrientationFlatTotal Ports, quantity3