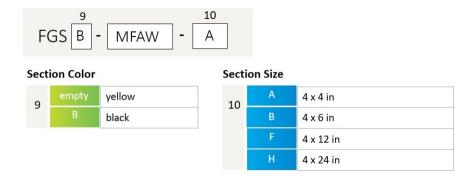

## FGS-MFAW-A



#### FiberGuide® Snap-Fit Junction Kit, 4x4in, Yellow

### **Product Classification**

Regional Availability

Asia | Australia/New Zealand | EMEA | Latin America | North America

Portfolio CommScope®

Product Type Fiber raceway joiner

Product Brand FiberGuide®

Product Series FGS

### General Specifications

Product Feature Snap-together design

Color Yellow
Orientation Horizontal

Section Type Joiner section

**Dimensions** 

**System Dimensions** 102 mm x 102 mm (4 in x 4 in)

## Ordering Tree



## Material Specifications

Material Type Engineering Thermoplastic

**COMMSCOPE®** 

# FGS-MFAW-A

## **Environmental Specifications**

Flammability Rating CSA S143 | UL 2024 | UL 94 V-0

Halogen Characteristics Blue Angel | TCO '99 | WEEE

Safety Standard CSA | UL

Packaging and Weights

**Weight, net** 0.443 kg | 0.977 lb

## Regulatory Compliance/Certifications

Agency Classification

CHINA-ROHS Below maximum concentration value

REACH-SVHC Compliant as per SVHC revision on www.commscope.com/ProductCompliance

ROHS Compliant UK-ROHS Compliant