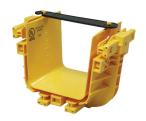

#### FiberGuide® Snap-Fit Junction Kit, 4x4in, Yellow

### General Specifications

Product Feature Snap-together design

Color Yellow
Orientation Horizontal

Section Type Joiner section

**Dimensions** 

**System Dimensions** 102 mm x 102 mm (4 in x 4 in)