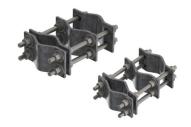

## BC-20-10D

Pipe-to-Pipe Clamp, joins two 1-1/2 in to 3-1/2 in OD round members

## **Product Classification**

Product Type Clamp set

General Specifications

**Mounting** Pipe-to-pipe

Tower Taper Non-tapered | Tapered

**Dimensions** 

 Height
 127 mm | 5 in

 Width
 203.2 mm | 8 in

 Length
 254 mm | 10 in

 Mounting Diameter 2, maximum
 88.9 mm | 3.5 in

 Mounting Diameter 2, minimum
 38.1 mm | 1.5 in

 Mounting Diameter, maximum
 88.9 mm | 3.5 in

 Mounting Diameter, minimum
 38.1 mm | 1.5 in