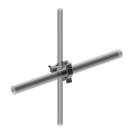

# CC-100-6

### Crossover Clamp, joins two 2-1/2 in to 3-1/2 in OD round members

### **Product Classification**

Product Type Clamp set

### General Specifications

MountingCrossover clampTower TaperNon-tapered

#### **Dimensions**

 Height
 127 mm | 5 in

 Width
 127 mm | 5 in

 Length
 127 mm | 5 in

 Mounting Diameter, maximum
 88.9 mm | 3.5 in

 Mounting Diameter, minimum
 63.5 mm | 2.5 in