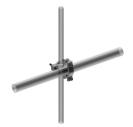

## CC-215

Crossover Clamp, joins 1-1/2 in to 2-1/2 in OD pipe to 2-3/8 in to 5 in OD pipe

## **Product Classification**

Product Type Clamp set

General Specifications

**Mounting** Crossover clamp

**Tower Taper** Non-tapered

**Dimensions** 

Height 127 mm | 5 in

Width 203.2 mm | 8 in

Length 127 mm | 5 in

Mounting Diameter 2, maximum 127 mm | 5 in

Mounting Diameter 2, minimum 60.96 mm | 2.4 in

Mounting Diameter, maximum 63.5 mm | 2.5 in

Mounting Diameter, minimum 38.1 mm | 1.5 in

Material Specifications