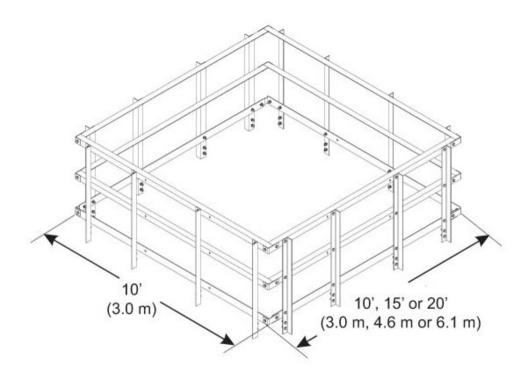

# EQ-HR1010

### Outline Drawing

#### **Dimensions**

 Height
 1,219.2 mm | 48 in

 Width
 3048 mm | 120 in

 Length
 3048 mm | 120 in