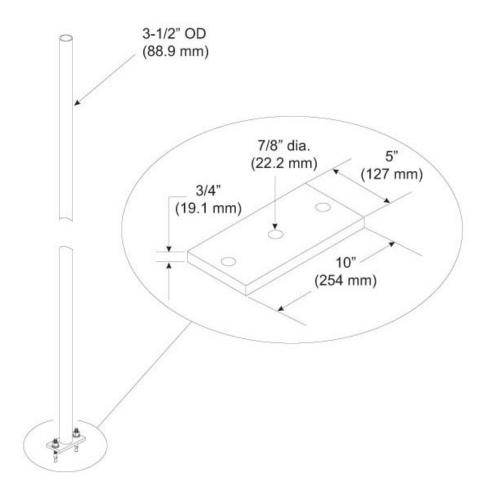

#### Dimensions

**Height** 4,673.6 mm | 184 in

 Width
 88.9 mm | 3.5 in

 Length
 88.9 mm | 3.5 in

**Pipe Length** 4,663.44 mm | 183.6 in

Pipe Outer Diameter 88.9 mm | 3.5 in

# Outline Drawing