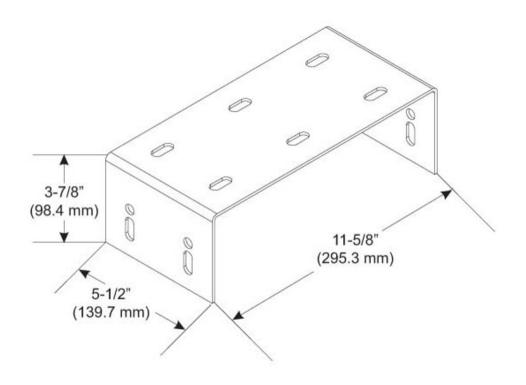

#### **Dimensions**

 Height
 127 mm | 5 in

 Width
 304.8 mm | 12 in

 Length
 152.4 mm | 6 in

### Outline Drawing