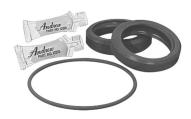

# Packaging and Weights

**Height, packed** 119.38 mm | 4.7 in

Width, packed 76.2 mm | 3 in Length, packed 25.4 mm | 1 in

Included One o-ring | Saw guide | Silicone grease | Two gaskets

Packaging quantity 1