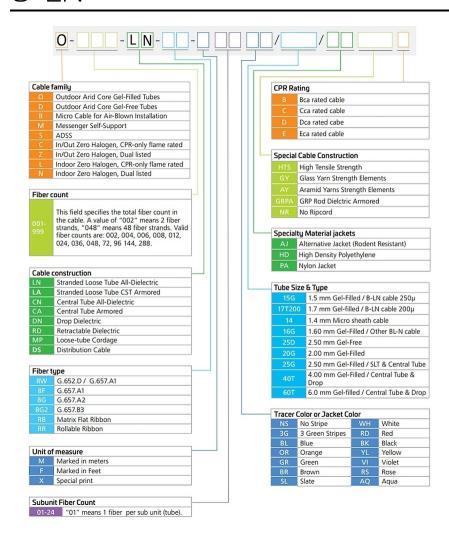

### O-LN

#### **Base Product**



# Fiber Optic Cable, Outdoor Arid Core Gel-Filled Tubes, Stranded Loose Tube All-Dielectric

- CommScope's outside plant fiber cables are made with high-performance, standards-compliant materials
- The portfolio includes both armored and dielectric designs available with dry or gel-filled tubes
- Superior mechanical and optical performance with unmatched stability and quality

#### **Product Classification**

Regional Availability Asia | Australia/New Zealand | EMEA | Latin America | North America

Portfolio CommScope®

**Product Type** Fiber OSP cable

Product Series O-LN

#### General Specifications

Cable TypeLoose tubeConstruction TypeAll DielectricSubunit TypeGel-filled

#### Ordering Tree



## 0-LN



#### **Environmental Specifications**

Environmental Space Aerial, lashed | Buried